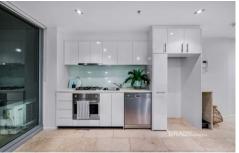

## **Apartment Features:**

- Enjoy the magnificent views
- Expansive open plan lounge and dining area
- Abundance of natural light from the full-length floor-to-ceiling windows
- Sliding glass door leading to the absolute entertainer's undercover balcony
- Fantastic bedroom, easily accommodating a king/queen-sized bed
- Sizeable built-in robes
- Split system with air conditioning and heating
- A normal drive-up carpark (not stacker) under title