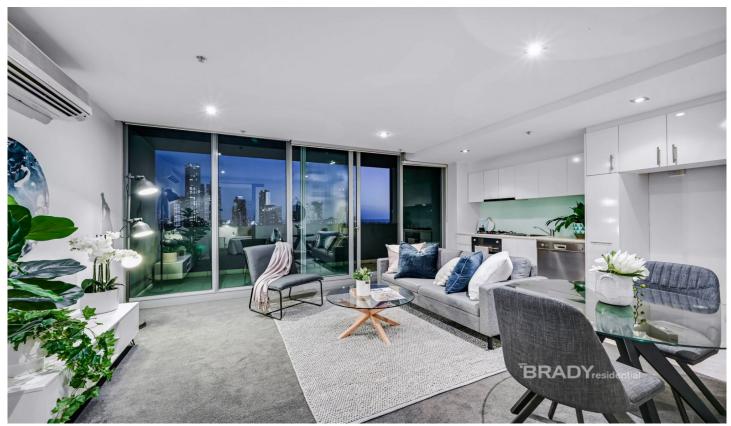

## 2209/8 Downie Street MELBOURNE VIC

This spectacular and immaculate, tightly held one-bedroom apartment is not to be missed.

## **Apartment Features:**

- Enjoy the magnificent views
- Expansive open plan lounge and dining area
- Abundance of natural light from the full-length floor-to-ceiling windows
- Sliding glass door leading to the absolute entertainer's undercover balcony
- Fantastic bedroom, easily accommodating a king/queen-sized bed
- Sizeable built-in robes
- Split system with air conditioning and heating
- A normal drive-up carpark (not stacker) under title