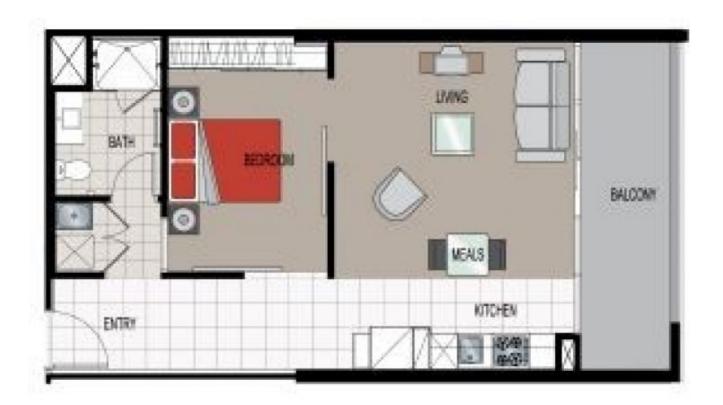

## **Apartment Features:**

- Enjoy the magnificent views
- Expansive open plan lounge and dining area
- Abundance of natural light from the full-length floor-to-ceiling windows
- Sliding glass door leading to the absolute entertainer's undercover balcony
- Fantastic bedroom, easily accommodating a king/queen-sized bed
- Sizeable built-in robes
- Split system with air conditioning and heating
- A normal drive-up carpark (not stacker) under title