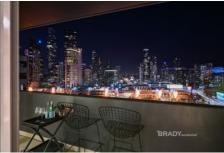

## **Apartment Features:**

- Enjoy the magnificent views
- Expansive open plan lounge and dining area
- Abundance of natural light from the full-length floor-to-ceiling windows
- Sliding glass door leading to the absolute entertainer's undercover balcony
- Fantastic bedroom, easily accommodating a king/queen-sized bed
- Sizeable built-in robes
- Split system with air conditioning and heating
- A normal drive-up carpark (not stacker) under title