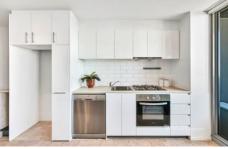

## 2308/8 Downie Street MELBOURNE VIC

**Apartment Features:** 

Open plan lounge and dining area

Floor-to-ceiling windows allows plenty light into the apartment

Undercover balcony

A secure carpark under title