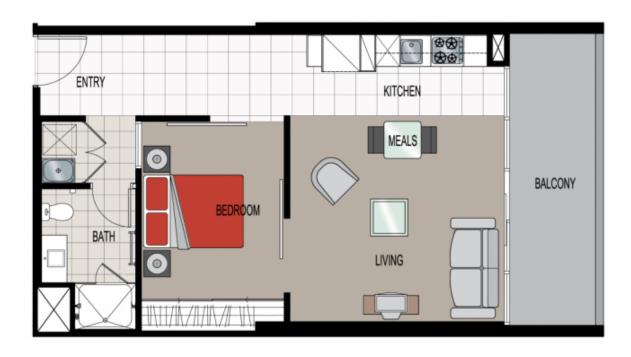

## 2308/8 Downie Street MELBOURNE VIC

**Apartment Features:** 

Open plan lounge and dining area

Floor-to-ceiling windows allows plenty light into the apartment

Undercover balcony

A secure carpark under title