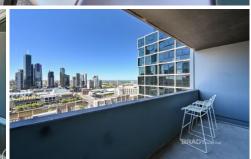

## 2308/8 Downie Street MELBOURNE VIC

**Apartment Features:** 

Open plan lounge and dining area

Floor-to-ceiling windows allows plenty light into the apartment

Undercover balcony

A secure carpark under title

Facilities: pool, spa, gym and sauna

Location: Walking distance to Southern Cross Transport hub, Outlet Shopping Centre, Supermarket and Docklands 2' walk to Collins Street or 3' to Bourke Street for free Trams to the city and around