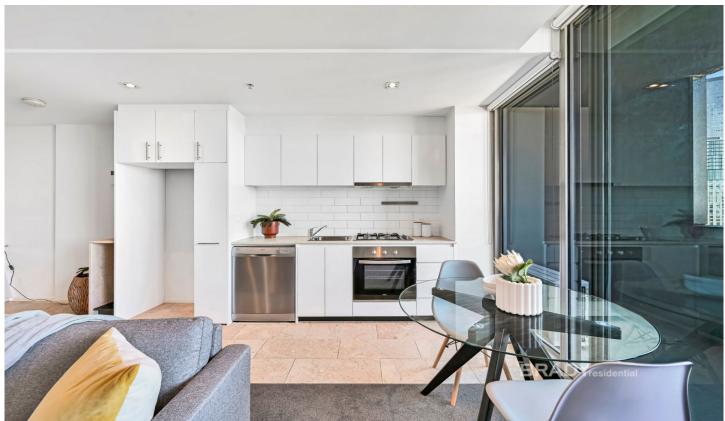

## 2308/8 Downie Street MELBOURNE VIC

**Apartment Features:** 

Open plan lounge and dining area

Floor-to-ceiling windows allows plenty light into the apartment

Undercover balcony

A secure carpark under title

Facilities: pool, spa, gym and sauna

Location: Walking distance to Southern Cross Transport hub, Outlet Shopping Centre, Supermarket and Docklands 2' walk to Collins Street or 3' to Bourke Street for free Trams to the city and around