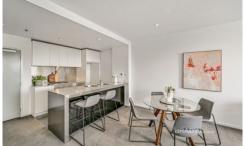

## 2203/620 Collins Street MELBOURNE VIC

\*\* Under Offer\*\*

Apartment features:
Sitting on Level 22- high and bright
Kitchen with an island benchtop
Gas cooktop and full sized dishwasher
Master bedroom with bathroom access
Central bathroom with shower over bath
Ducted heating and cooling
A carpark under title