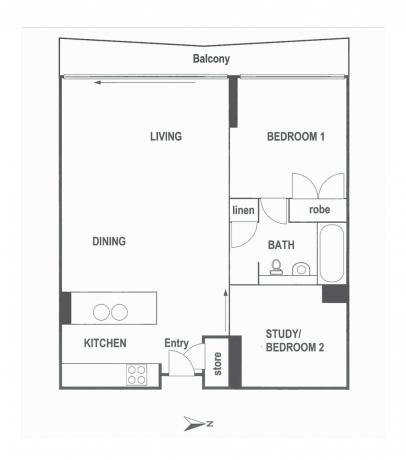

## 2203/620 Collins Street MELBOURNE VIC

\*\* Under Offer\*\*

Apartment features:
Sitting on Level 22- high and bright
Kitchen with an island benchtop
Gas cooktop and full sized dishwasher
Master bedroom with bathroom access
Central bathroom with shower over bath
Ducted heating and cooling
A carpark under title