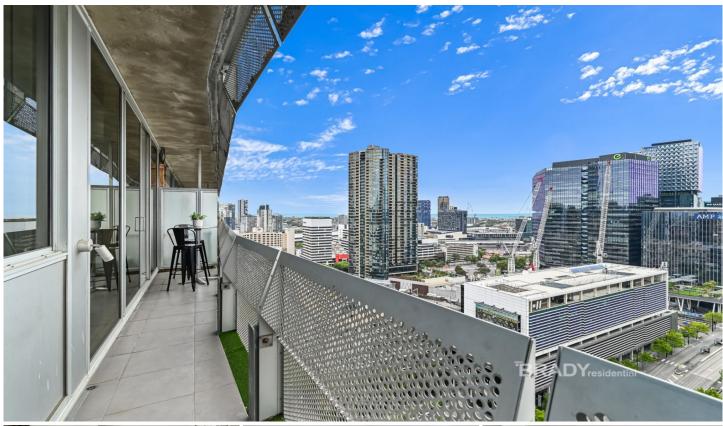

## 2203/620 Collins Street MELBOURNE VIC

\*\* Under Offer\*\*

Apartment features:
Sitting on Level 22- high and bright
Kitchen with an island benchtop
Gas cooktop and full sized dishwasher
Master bedroom with bathroom access
Central bathroom with shower over bath
Ducted heating and cooling
A carpark under title