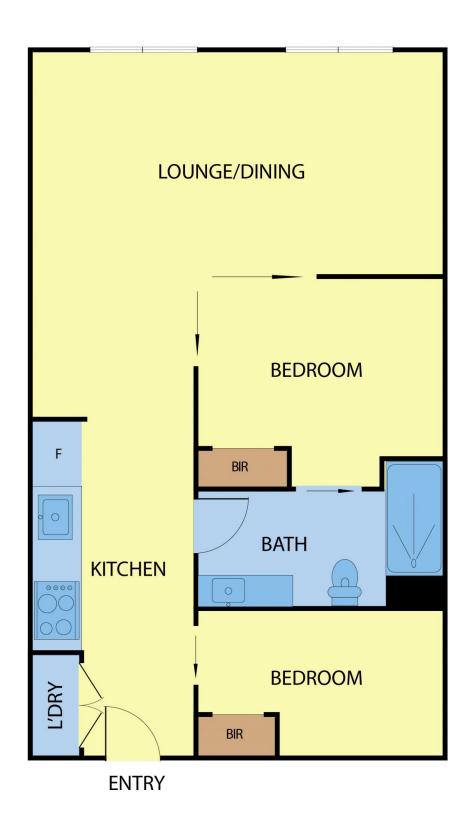

## **BRADY**residential

## 211/551 Flinders Lane MELBOURNE VIC

Features:

Next to new 5 Star Hyatt Centric Cosmopolitan Hotel

Parisian influenced building tucked away in the leafy surrounds of Flinders Lane

Modern kitchen with plenty cupboard storage and gas cooking

Separate laundry

Ideal for both investors and homeowners

Facility: indoor communal gym, plunge pool and sauna

Location:

Walking distance to all the attractions of CBD

For full version visit the website

## 2 📭 1 🖳

Type : Apartment Building Size : 6 sqm

View : https://www.bradyresidential.com.au/sal

e/vic/inner-city/melbourne/residential/ap

artment/7416069

Scale in metres. Indicative only. Dimensions are approximate. All information contained herein is gathered from sources we believe to be reliable. However we cannot guarantee its accuracy and interested parties should rely on their own enquiries.