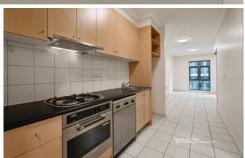

## 211/551 Flinders Lane MELBOURNE VIC

Features:

Next to new 5 Star Hyatt Centric Cosmopolitan Hotel

Parisian influenced building tucked away in the leafy surrounds of Flinders Lane

Modern kitchen with plenty cupboard storage and gas cooking