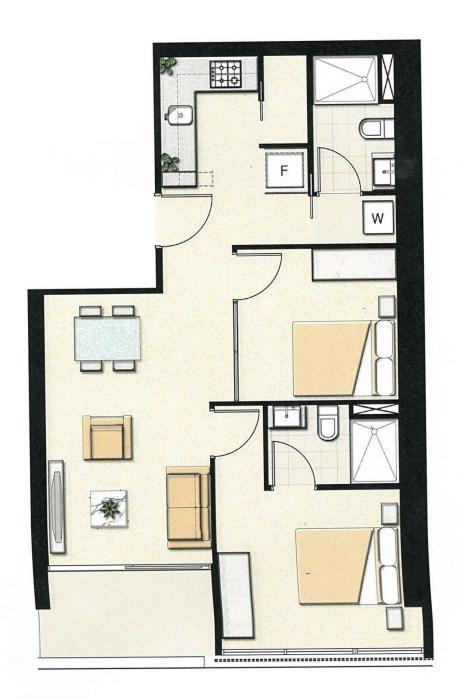

## 2709/8 Sutherland Street MELBOURNE VIC

Apartment features:

Sitting on Level 27-- High, bright with city views Westly facing- abundance of natural light Fantastic bedrooms with built-in wardrobes L shape kitchen with walk-in pantry (such a bonus) Split system with heating/cooling Double-glazed windows Wide and functional balcony

2 🔼 2 🖳

Type: Apartment

**View**: https://www.bradyresidential.com.au/sale/vic/inne r-city/melbourne/residential/apartment/7416068