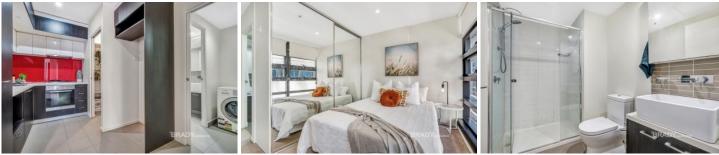

## 2709/8 Sutherland Street MELBOURNE VIC

Apartment features:

Sitting on Level 27-- High, bright with city views Westly facing- abundance of natural light Fantastic bedrooms with built-in wardrobes L shape kitchen with walk-in pantry (such a bonus) Split system with heating/cooling Double-glazed windows Wide and functional balcony