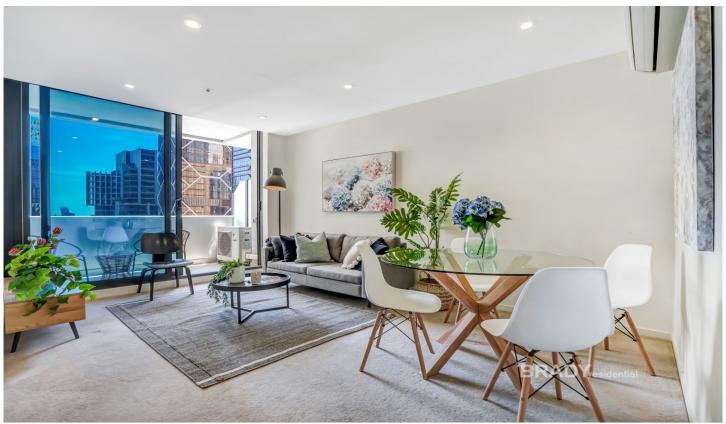

## 2709/8 Sutherland Street MELBOURNE VIC

Apartment features:

Sitting on Level 27-- High, bright with city views Westly facing- abundance of natural light Fantastic bedrooms with built-in wardrobes L shape kitchen with walk-in pantry (such a bonus) Split system with heating/cooling Double-glazed windows Wide and functional balcony

Facilities: heated swimming pool, gymnasium and spa.

Location:

Positioned just meters from Melbourne Central (of course and the train station), the State Library of Victoria, Flagstaff

For full version visit the website