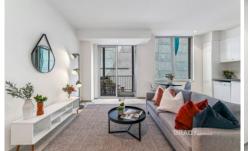

Apartment Features:
Easterly facing- Abundance of SUN and light
Huge, bright and private
Extremely high ceiling
Large floorplan of 61m2 approx.

For full version visit the website