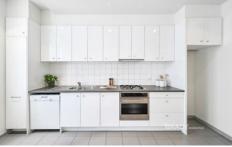

Apartment Features:
Easterly facing- Abundance of SUN and light
Huge, bright and private
Extremely high ceiling
Large floorplan of 61m2 approx.

For full version visit the website