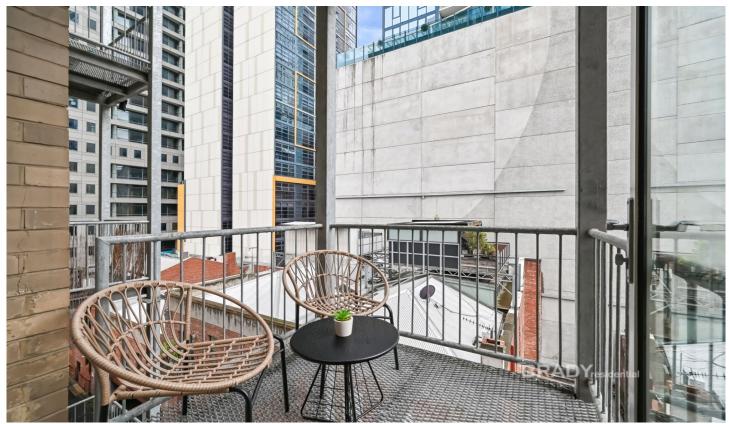

Apartment Features:
Easterly facing- Abundance of SUN and light
Huge, bright and private
Extremely high ceiling
Large floorplan of 61m2 approx.

For full version visit the website