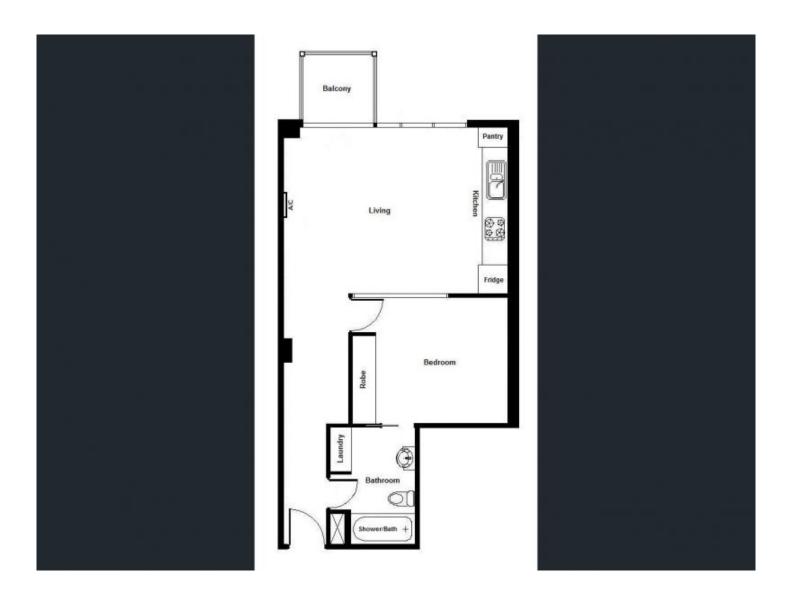

## 506/270 King Street MELBOURNE VIC

\*\*Under Offer\*\*

This spectacular oversized one-bedroom apartment with high ceilings is not to be missed.

Ideally located in the south-east corner of Flagstaff Gardens, just footsteps away from all the city has to offer, this is the perfect first home or investment or your quintessential city pad.

Apartment Features:
Easterly facing- Abundance of SUN and light
Huge, bright and private
Extremely high ceiling
Large floorplan of 61m2 approx.

For full version visit the website

## 1 🛌 1 🖺

Type : Apartment Building Size : 7 sqm Land Size : 61 sqm

View : https://www.bradyresidential.com.au/sal

e/vic/inner-city/melbourne/residential/ap

artment/7416067