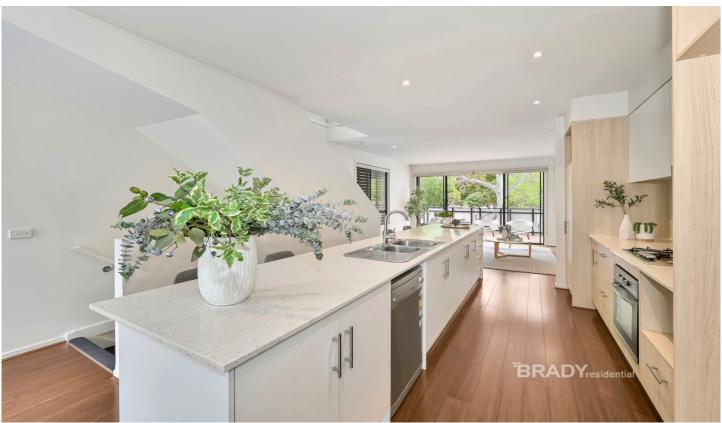

3 bedrooms, 3 bathrooms (2 ensuites and one central bathroom)

3 split systems

Tremendous LONG STONE bench top

-perfect for family and entertainment

Dedicated and expensive both living and dining areas

Vast glass and wide-open doors to the large and sunny