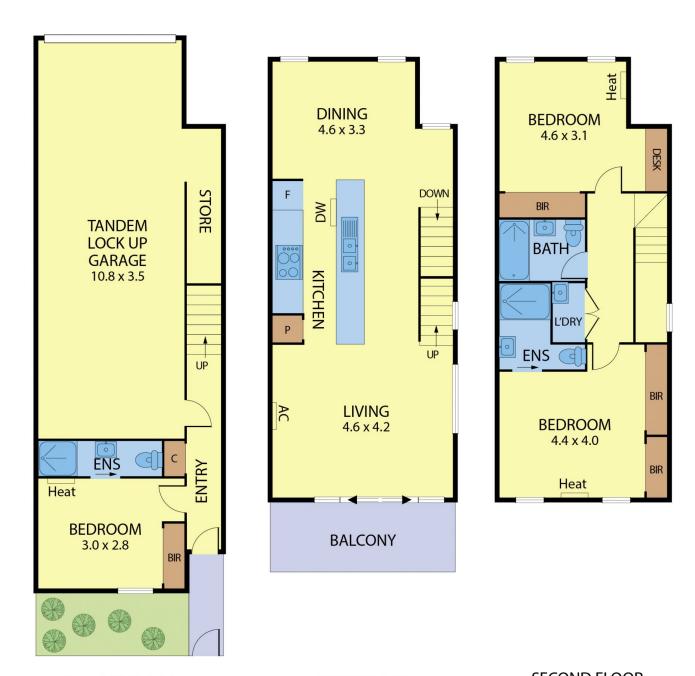

## 25 Sutton Street NORTH MELBOURNE VIC

**Under Offer** 

Features:

No Owners Corporation Fees 3 bathrooms split on 3 levels

High ceilings

Endless abundance of natural light streaming in through lots of windows of the entire townhouse

3 bedrooms, 3 bathrooms (2 ensuites and one central bathroom)

3 split systems

Tremendous LONG STONE bench top

-perfect for family and entertainment

Dedicated and expensive both living and dining areas

Vast glass and wide-open doors to the large and sunny

For full version visit the website

3 📮 3 🔓 2 🖨

Type: House **Price:** \$1,200,000

View: https://www.bradyresidential.com.au/sale/vic/inne

r-city/north-melbourne/residential/house/7416065

GROUND FLOOR FIRST FLOOR SECOND FLOOR