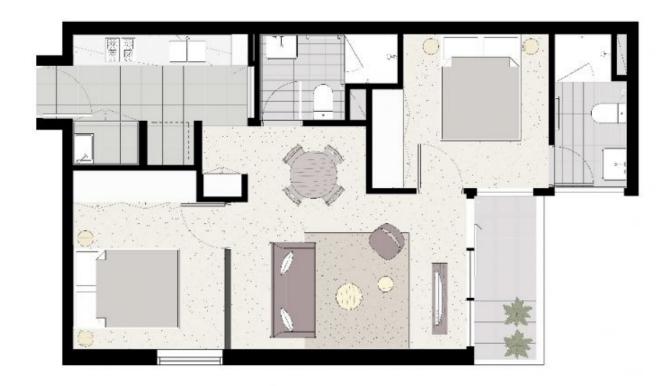

## 2307/500 Elizabeth Street MELBOURNE VIC

### Features:

Daikin split system
Kitchen with stone benchtop, plenty storage
Miele appliances
Both bathrooms are fully tiled from floor to the ceiling
Under cover balcony
All Double-glazed windows- energy efficient and minimizing
noise

### Facilities:

6 quiet and fast speed lifts in the building- very rare On Site concierge/security- 7 days a week 25-meter indoor heated pool, gymnasium, sauna, steam room, cinema and outdoor BBQ Terrace etc.

# 2 🔼 2 🖳

**Type**: Apartment

**View**: https://www.bradyresidential.com.au/sale/vic/inne r-city/melbourne/residential/apartment/7416063