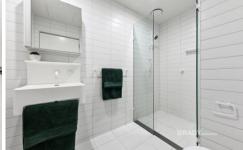

### Features:

Daikin split system
Kitchen with stone benchtop, plenty storage
Miele appliances
Both bathrooms are fully tiled from floor to the ceiling
Under cover balcony
All Double-glazed windows- energy efficient and minimizing
noise