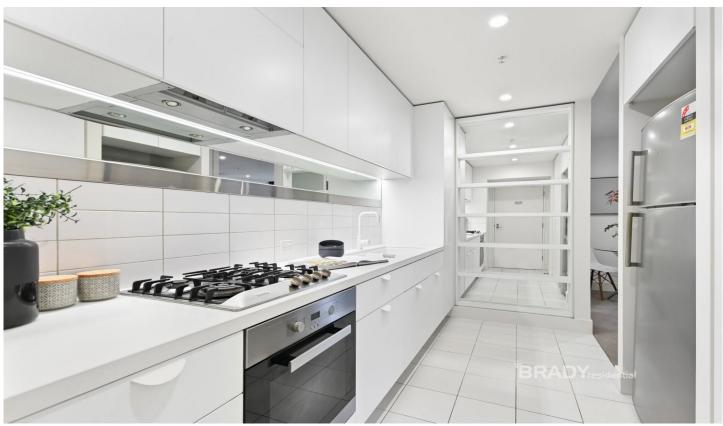

### Features:

Daikin split system
Kitchen with stone benchtop, plenty storage
Miele appliances
Both bathrooms are fully tiled from floor to the ceiling
Under cover balcony
All Double-glazed windows- energy efficient and minimizing
noise