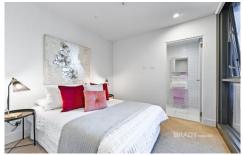

### Features:

Daikin split system
Kitchen with stone benchtop, plenty storage
Miele appliances
Both bathrooms are fully tiled from floor to the ceiling
Under cover balcony
All Double-glazed windows- energy efficient and minimizing
noise