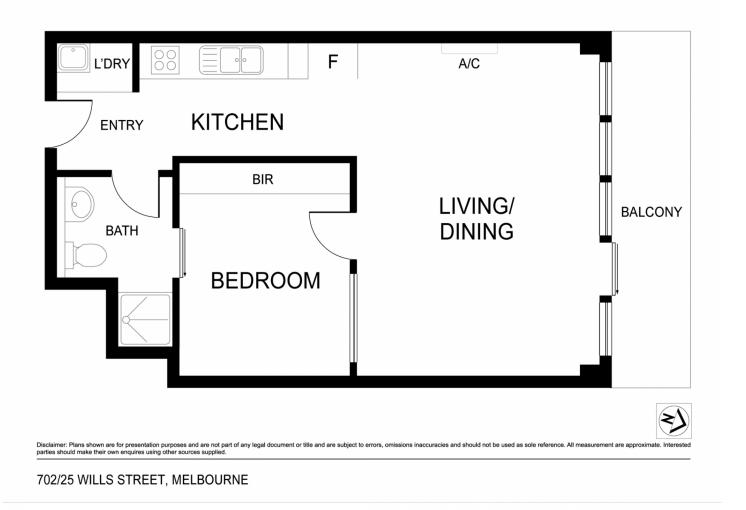

This spectacular, sunny and immaculately presented one-bedroom apartment is not to be missed.

Ideally located, within the highly regarded Wills Court complex and in the leafy surrounds of Wills Street, footsteps away from Flagstaff Gardens and Queen Victoria Market and the centre of the city, it's a perfect home or investment or your quintessential city pad.

## 1 🎮 1 🚰

Type : Apartment

View : https://www.bradyresidential.com.au/sale/vic/inne r-city/melbourne/residential/apartment/7416062