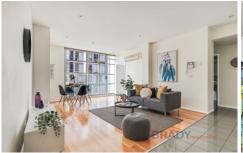

## 1806/25 Wills Street MELBOURNE VIC

This immaculately kept, generously sized one bedroom apartment with your very own secure car space is not to be missed

Features:

EASTERNLY facing
Expansive lounge and dining flooded with natural light
Soar HIGH CEILING
Floor to ceiling windows
Engineered white American oak floor
100% wool carpets
Customized extra storage/coat cupboard in the alcove

LARGE and half-concealed balcony for all seasons and all weather

Ultra-modern kitchen with granite benchtop

For full version visit the website

1 🕒 1 📛 1 👄

Type : Apartment Building Size : 6 sqm

View : https://www.bradyresidential.com.au/sal