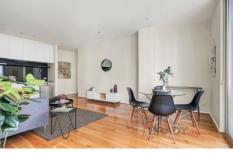

## 1806/25 Wills Street MELBOURNE VIC

This immaculately kept, generously sized one bedroom apartment with your very own secure car space is not to be missed

Features:

EASTERNLY facing
Expansive lounge and dining flooded with natural light
Soar HIGH CEILING
Floor to ceiling windows
Engineered white American oak floor
100% wool carpets
Customized extra storage/coat cupboard in the alcove

LARGE and half-concealed balcony for all seasons and all weather

Ultra-modern kitchen with granite benchtop

For full version visit the website

1 🕒 1 📛 1 👄

Type : Apartment Building Size : 6 sqm

View : https://www.bradyresidential.com.au/sal