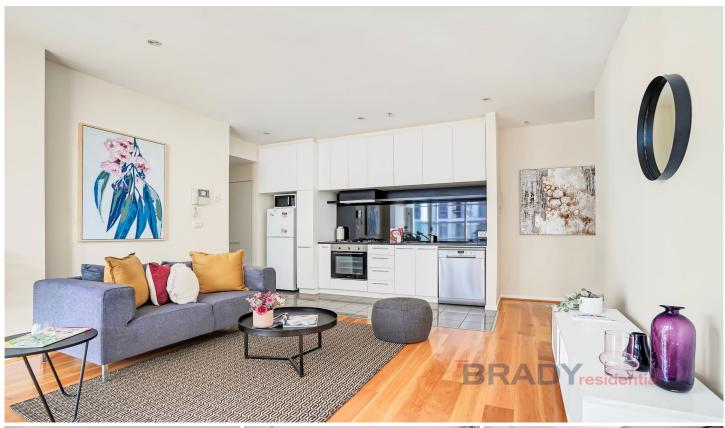

## 1806/25 Wills Street MELBOURNE VIC

This immaculately kept, generously sized one bedroom apartment with your very own secure car space is not to be missed

Features:

EASTERNLY facing
Expansive lounge and dining flooded with natural light
Soar HIGH CEILING
Floor to ceiling windows
Engineered white American oak floor
100% wool carpets
Customized extra storage/coat cupboard in the alcove

LARGE and half-concealed balcony for all seasons and all weather

Ultra-modern kitchen with granite benchtop

For full version visit the website

1 🕒 1 📛 1 👄

Type : Apartment Building Size : 6 sqm

View : https://www.bradyresidential.com.au/sal