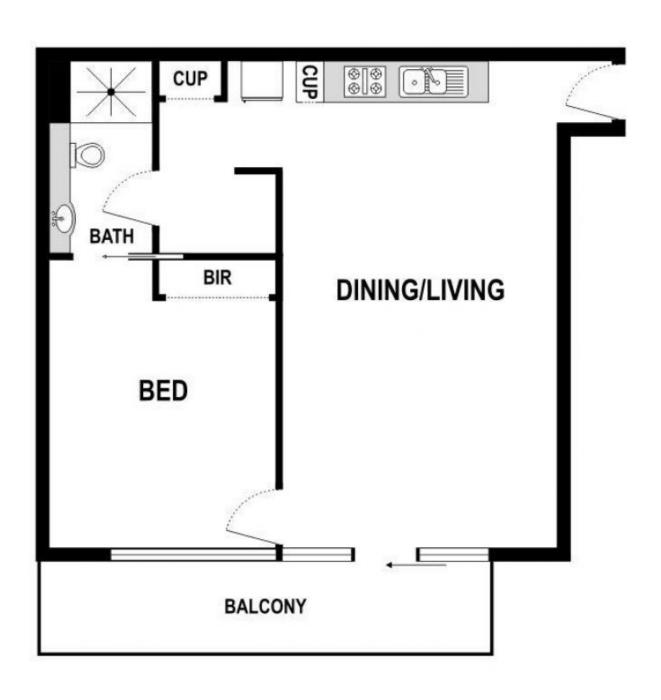

## 1806/25 Wills Street MELBOURNE VIC

This immaculately kept, generously sized one bedroom apartment with your very own secure car space is not to be missed

Features:

EASTERNLY facing
Expansive lounge and dining flooded with natural light
Soar HIGH CEILING
Floor to ceiling windows
Engineered white American oak floor
100% wool carpets
Customized extra storage/coat cupboard in the alcove

LARGE and half-concealed balcony for all seasons and all weather

Ultra-modern kitchen with granite benchtop

For full version visit the website

1 🕒 1 📛 1 👄

Type : Apartment Building Size : 6 sqm

View : https://www.bradyresidential.com.au/sal