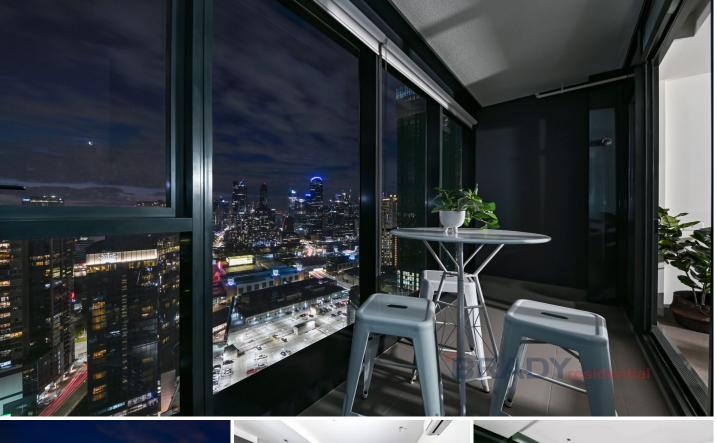

Apartment features: NORTHERNLY facing Sitting high at Level 36 Large and Bright Winter garden as concealed balcony Spectacular city views! Spacious open plan living Floor to ceiling windows Sleek Modern kitchen with stone benchtop