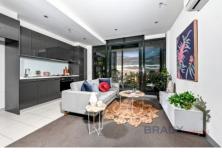

Apartment features: NORTHERNLY facing Sitting high at Level 36 Large and Bright Winter garden as concealed balcony Spectacular city views! Spacious open plan living Floor to ceiling windows Sleek Modern kitchen with stone benchtop