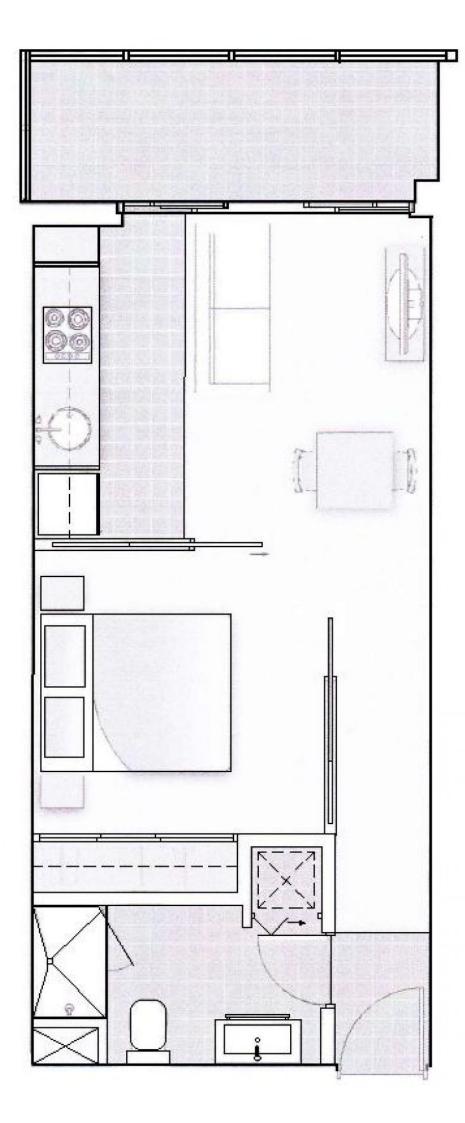

## 1 🎮 1 🚆

Type

: Apartment

- Building Size : 5 sqm
- View
- : https://www.bradyresidential.com.au/sal e/vic/inner-city/southbank/residential/ap artment/7416057