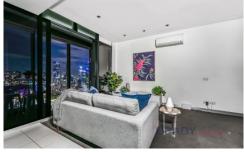

Apartment features: NORTHERNLY facing Sitting high at Level 36 Large and Bright Winter garden as concealed balcony Spectacular city views! Spacious open plan living Floor to ceiling windows Sleek Modern kitchen with stone benchtop