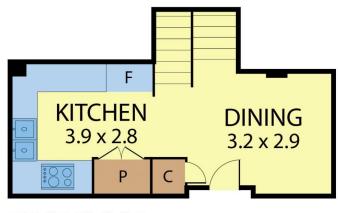

Kitchen and dining area conveniently on the mezzanine level

1 **!=** 1 **!=** 

Type: Apartment

**View**: https://www.bradyresidential.com.au/sale/vic/inne r-city/melbourne/residential/apartment/7416055

FIRST FLOOR