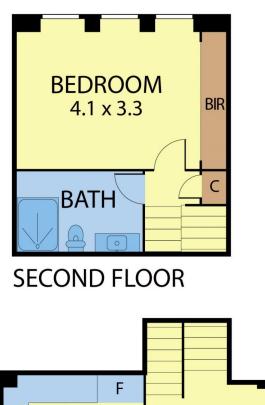

## 9/408 La Trobe Street MELBOURNE VIC

Truly Rare and Unique!

Located within the legal precinct, this spectacular and beautiful and special one bedroom apartment is not to be missed

Features:

Empire Apartments is a tightly held ART DECO complex Built in 1928, converted 1999

Kitchen and dining area conveniently on the mezzanine level

1 **!=** 1 **!=** 

Type: Apartment

**View**: https://www.bradyresidential.com.au/sale/vic/inne r-city/melbourne/residential/apartment/7416055

FIRST FLOOR