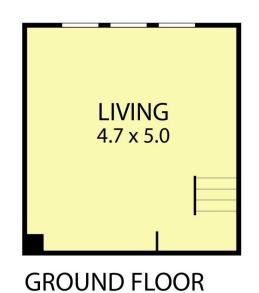

## 9/408 La Trobe Street MELBOURNE VIC

Truly Rare and Unique!

Located within the legal precinct, this spectacular and beautiful and special one bedroom apartment is not to be missed

Features:

Empire Apartments is a tightly held ART DECO complex Built in 1928, converted 1999