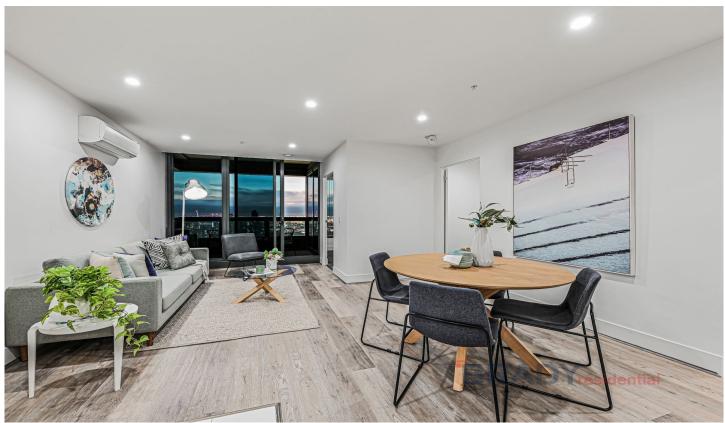

### Features:

- On level 34- High and Bright
- Abundance of NATUAL light and sun
- Sensational breath-taking city view and urban view
- Kitchen with stone benchtop, plenty storage
- Both bathrooms are fully tiled from floor to the ceiling
- Gas cooking
- Miele appliances
- New flooring and new paint
- A wide and under cover balcony--great for all seasons entertainment
- All Double-glazed windows- energy efficient and