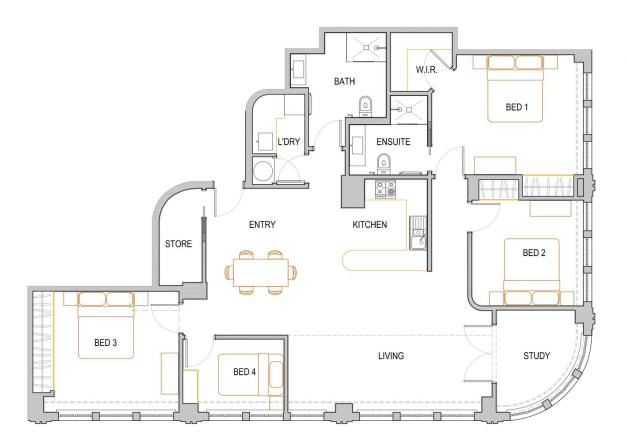

## Apartment features:

- Genuinely RARE- MORE THAN a half of the whole floor on level 1
- Only 2 apartments on this level to share 2 lifts
- Expansive and open lounge and dinning
- Easterly and Southernly facing
- The indescribably beautiful view from the windows
- 4 bedrooms (3 King/Queen bedrooms and one single bedroom)
- EVERY room has a WALL of windows
- EVERY room has Abundance of natural light
- Kitchen with stone benchtop/breakfast bar
- Master with walk-in-ward robe and ensuite
- Special and proper study with tree-leaves view

| ect |                          |
|-----|--------------------------|
|     | APT, 101/390 LT, COLLINS |
|     | STREET, MELBOURNE        |
|     | OTTLET, MELBOOTTI        |

|       | THESE DRAWINGS ARE THE COPYRIGHT OF SG2 DESIGN |  |
|-------|------------------------------------------------|--|
| Cross | ing Title                                      |  |
|       | EXISTING CONDITIONS                            |  |
| l     | FLOOR PLAN                                     |  |