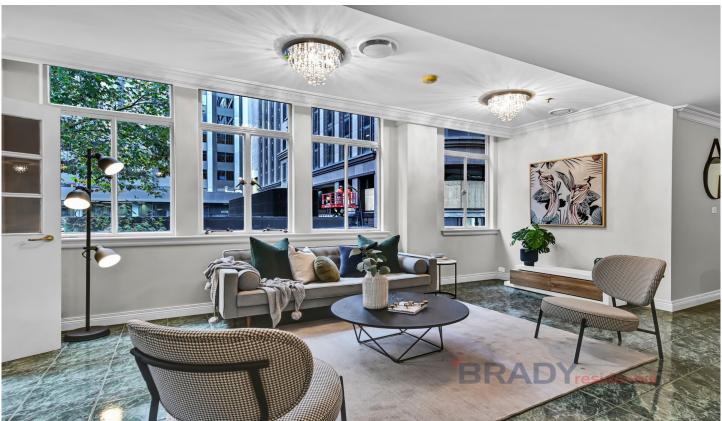

## 101/390 Little Collins Street MELBOURNE VIC

## Apartment features:

- Genuinely RARE- MORE THAN a half of the whole floor on level 1
- Only 2 apartments on this level to share 2 lifts
- Expansive and open lounge and dinning
- Easterly and Southernly facing
- The indescribably beautiful view from the windows
- 4 bedrooms (3 King/Queen bedrooms and one single bedroom)
- EVERY room has a WALL of windows
- EVERY room has Abundance of natural light
- Kitchen with stone benchtop/breakfast bar
- Master with walk-in-ward robe and ensuite
- Special and proper study with tree-leaves view