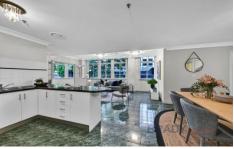

## 101/390 Little Collins Street MELBOURNE VIC

## Apartment features:

- Genuinely RARE- MORE THAN a half of the whole floor on level 1
- Only 2 apartments on this level to share 2 lifts
- Expansive and open lounge and dinning
- Easterly and Southernly facing
- The indescribably beautiful view from the windows
- 4 bedrooms (3 King/Queen bedrooms and one single bedroom)
- EVERY room has a WALL of windows
- EVERY room has Abundance of natural light
- Kitchen with stone benchtop/breakfast bar
- Master with walk-in-ward robe and ensuite
- Special and proper study with tree-leaves view