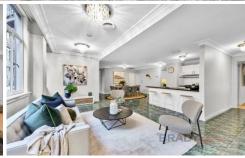

## 101/390 Little Collins Street MELBOURNE VIC

## Apartment features:

- Genuinely RARE- MORE THAN a half of the whole floor on level 1
- Only 2 apartments on this level to share 2 lifts
- Expansive and open lounge and dinning
- Easterly and Southernly facing
- The indescribably beautiful view from the windows
- 4 bedrooms (3 King/Queen bedrooms and one single bedroom)
- EVERY room has a WALL of windows
- EVERY room has Abundance of natural light
- Kitchen with stone benchtop/breakfast bar
- Master with walk-in-ward robe and ensuite
- Special and proper study with tree-leaves view