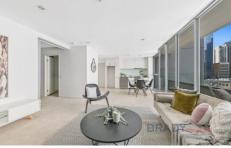

## **Apartment Features:**

Easterly facing

In a private and quiet position

Expansive open plan lounge and dining area

Floor-to-ceiling windows allows plenty light into the apartment

Vastly long and wide undercover balcony accessed via sliding door