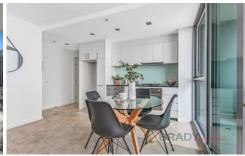

Beautifully tiled Kitchen floor

Stone bench tops, glass splash back

Gas cooking

Full sized dishwasher

King sized bedrooms features built in robes

Ensuite with marble finishes

For full version visit the website