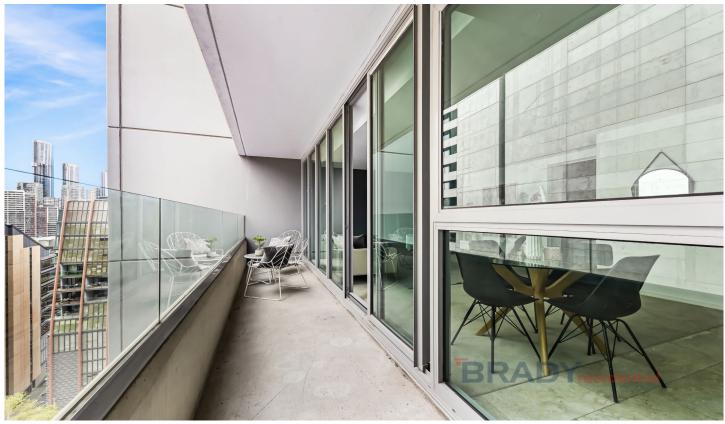

## **Apartment Features:**

Easterly facing

In a private and quiet position

Expansive open plan lounge and dining area

Floor-to-ceiling windows allows plenty light into the apartment

Vastly long and wide undercover balcony accessed via sliding door