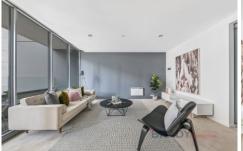

## **Apartment Features:**

Easterly facing

In a private and quiet position

Expansive open plan lounge and dining area

Floor-to-ceiling windows allows plenty light into the apartment

Vastly long and wide undercover balcony accessed via sliding door