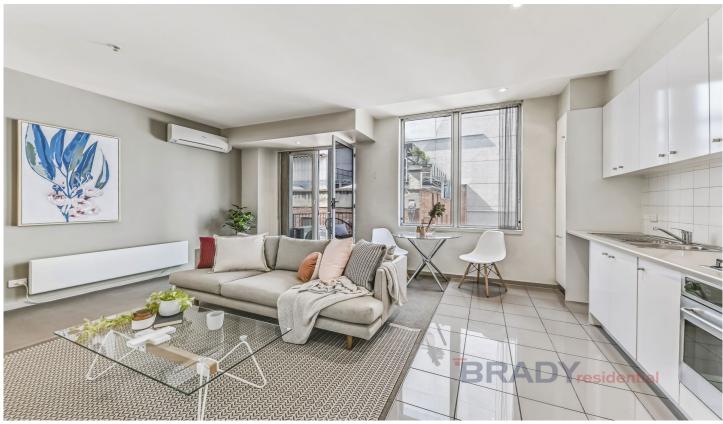

## 306/270 King Street MELBOURNE VIC

This spectacular oversized one-bedroom apartment with high ceilings is not to be missed.

Ideally located in the south-east corner of Flagstaff Gardens, just footsteps away from all the city has to offer, this is the perfect first home or investment or your quintessential city pad.

**Apartment Features:** 

Easterly facing

Extremely high ceiling

Large floorplan of 61m2 approx.

Expansive lounge and dining filled with natural light from full-length windows

French glass doors with additional screen doors leading to the balcony