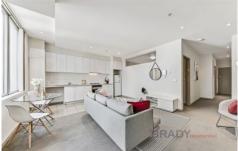

## 306/270 King Street MELBOURNE VIC

This spectacular oversized one-bedroom apartment with high ceilings is not to be missed.

Ideally located in the south-east corner of Flagstaff Gardens, just footsteps away from all the city has to offer, this is the perfect first home or investment or your quintessential city pad.

**Apartment Features:** 

Easterly facing

Extremely high ceiling

Large floorplan of 61m2 approx.

Expansive lounge and dining filled with natural light from full-length windows

French glass doors with additional screen doors leading to the balcony