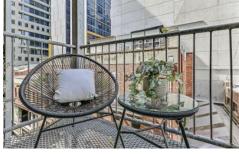

**Apartment Features:** 

Easterly facing

Extremely high ceiling

Large floorplan of 61m2 approx.

Expansive lounge and dining filled with natural light from full-length windows

French glass doors with additional screen doors leading to the balcony