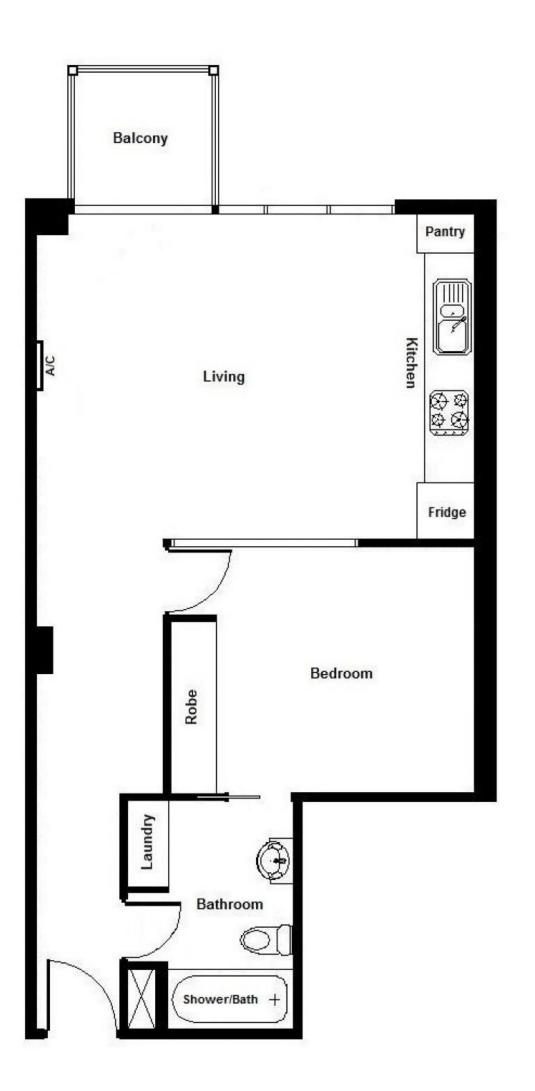

## 306/270 King Street MELBOURNE VIC

This spectacular oversized one-bedroom apartment with high ceilings is not to be missed.

Ideally located in the south-east corner of Flagstaff Gardens, just footsteps away from all the city has to offer, this is the perfect first home or investment or your quintessential city pad.

**Apartment Features:** 

Easterly facing

Extremely high ceiling

Large floorplan of 61m2 approx.

Expansive lounge and dining filled with natural light from full-length windows

French glass doors with additional screen doors leading to the balcony