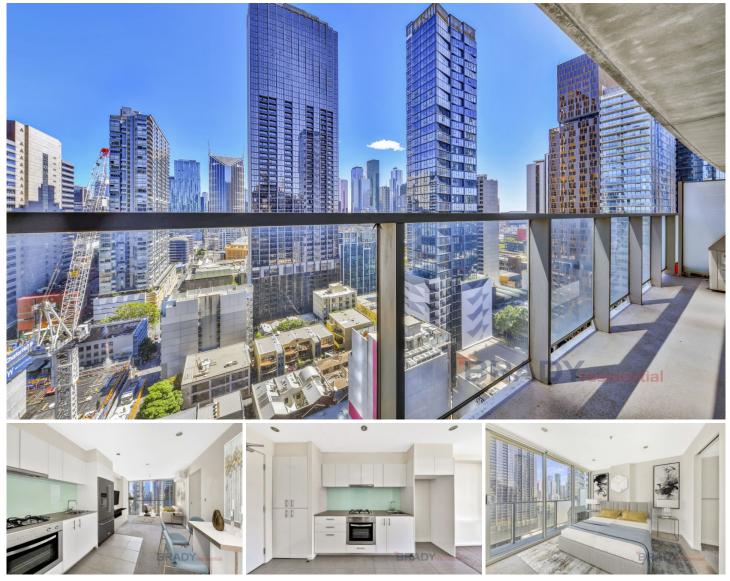

## 2103/8 Exploration Lane MELBOURNE VIC

It does tick lots of boxes!

Effortlessly attracting natural light sitting high on the 21st floor of the popular EastEnd complex, this 2 bedroom, 2 bathroom apartment is suitable for owner-occupiers and savvy investors

#### Location:

Tucked away in a convenient pocket of Melbourne CBD This sought-after location is the true heartbeat of Melbourne!

Everyday convenience with Melbourne Central, QV shopping, Chinatown restaurants, and the financial, theatre and sporting districts all just footsteps away. Within free tram zone