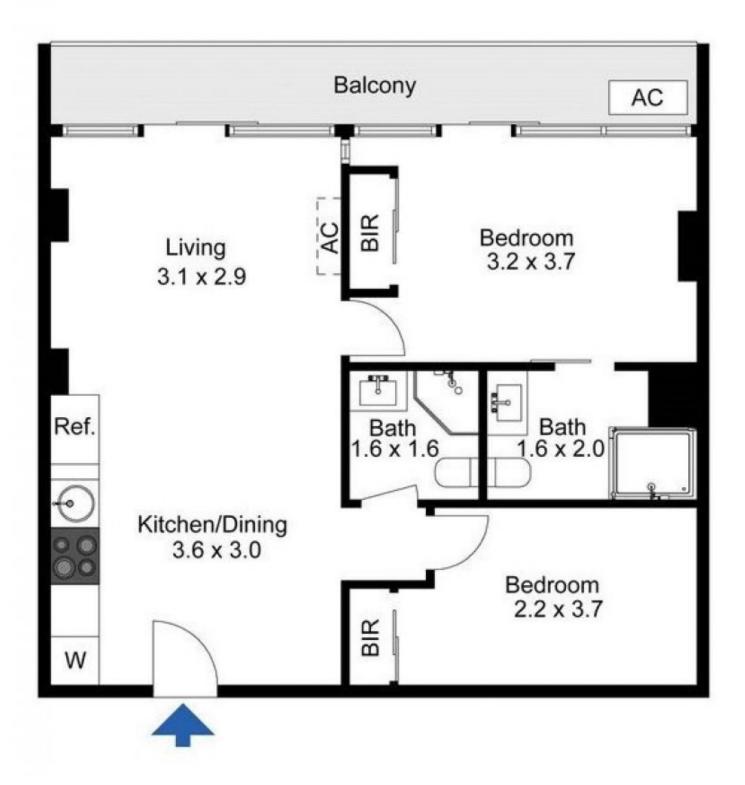

## 2103/8 Exploration Lane MELBOURNE VIC

It does tick lots of boxes!

Effortlessly attracting natural light sitting high on the 21st floor of the popular EastEnd complex, this 2 bedroom, 2 bathroom apartment is suitable for owner-occupiers and savvy investors

# 2 🎮 2 🚝

Type : Apartment

Building Size : 6 sqm

View

: https://www.bradyresidential.com.au/sal e/vic/inner-city/melbourne/residential/ap artment/7416050