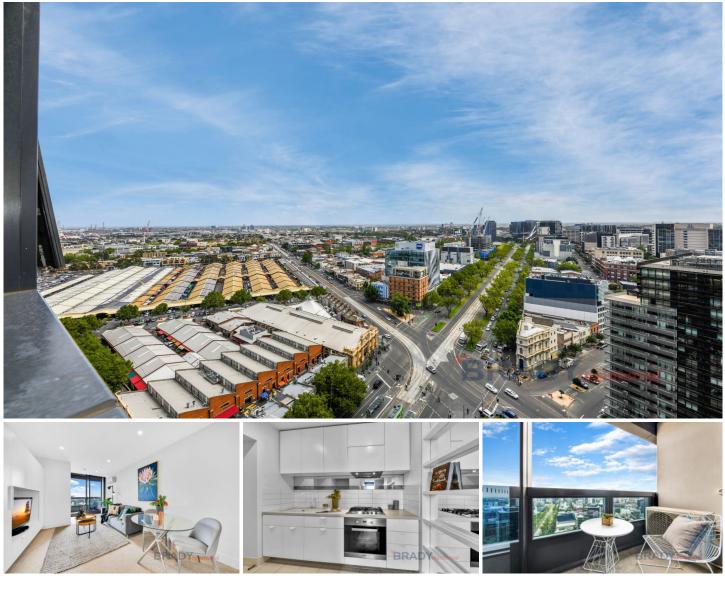

## 2001/500 Elizabeth Street MELBOURNE VIC

## Under offer

Facilities include On Site concierge/security, 25 meter indoor heated pool, gymnasium, cinema and outdoor BBQ Terrace etc.

Queen Victoria Market just across the street; Melbourne Central Shopping Centre, RMIT, University of Melbourne, all city colleges and State Library all just minutes away FREE trams and a wide selection of Cafes and restaurants all close by.

## 2 🎮 1 🚔

Type : Apartment

View : https://www.bradyresidential.com.au/sale/vic/inne r-city/melbourne/residential/apartment/7416049