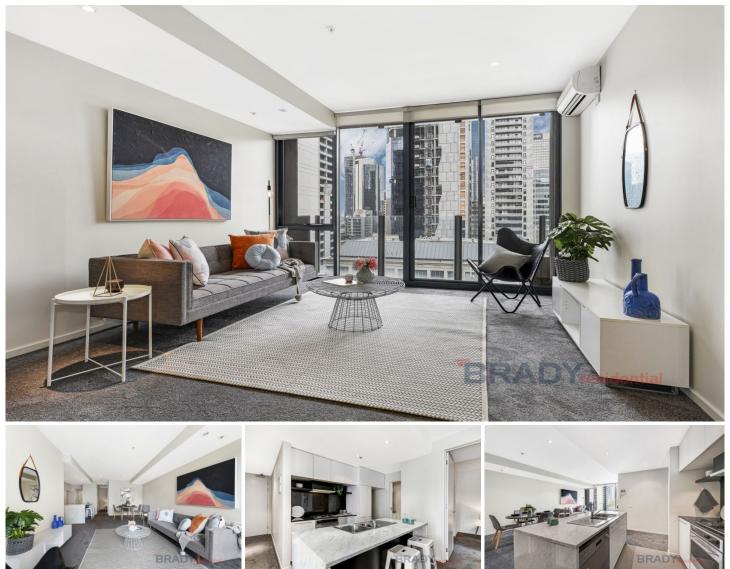

## 1401/28 Wills Street MELBOURNE VIC

This spectacular and truly immaculate, oversized one-bedroom apartment is not to be missed.

Ideally located, within the highly regarded Wills Tower complex and in the leafy surrounds of Wills Street, footsteps away from all the city has to offer, this is the perfect first home or investment or your quintessential city pad.

#### Features:

Expansive lounge and dining flooded with natural light from full-length windows and sliding glass door leading to the balcony

Ultra-modern kitchen, immaculately presented with granite benchtops and splash backs, featuring a large island bench Abundance of cupboard space and stainless-steel