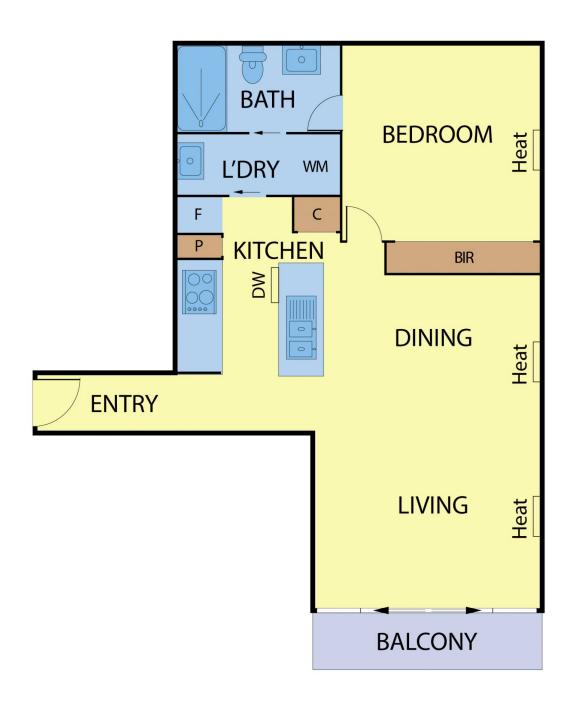

# 1 🛤 1 🚝

- Type : Apartment
- Building Size : 7 sqm
- View
- : https://www.bradyresidential.com.au/sal e/vic/inner-city/melbourne/residential/ap artment/7416048

Scale in metres. Indicative only. Dimensions are approximate. All information contained herein is gathered from sources we believe to be reliable. However we cannot guarantee its accuracy and interested parties should rely on their own enquiries.