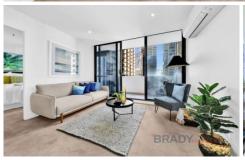

## 906/8 Sutherland Street MELBOURNE VIC

Attention to Detail as below:

Northerly and Westly facing- lots of natural lights and fresh air- highly DESIRABLE for city living 2 huge balconies encompass the Entire apartment Concealed balcony (not only undercover) near the master-practical for all day/ all weather

All three bedrooms feature sizeable built in robes
Kitchen with L shape, double sinks, lots of cupboards for
storage
Gas Cooking
Carpet though lounge and all bedrooms
Split system for heating and cooling
Double-glazed windows