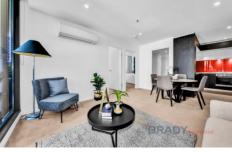

## 906/8 Sutherland Street MELBOURNE VIC

Attention to Detail as below:

Northerly and Westly facing- lots of natural lights and fresh air- highly DESIRABLE for city living 2 huge balconies encompass the Entire apartment Concealed balcony (not only undercover) near the master-practical for all day/ all weather

All three bedrooms feature sizeable built in robes
Kitchen with L shape, double sinks, lots of cupboards for
storage
Gas Cooking
Carpet though lounge and all bedrooms
Split system for heating and cooling
Double-glazed windows