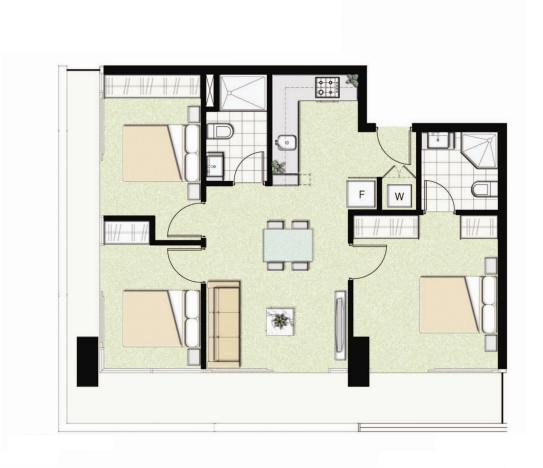

## 906/8 Sutherland Street MELBOURNE VIC

Attention to Detail as below:

Northerly and Westly facing- lots of natural lights and fresh air- highly DESIRABLE for city living 2 huge balconies encompass the Entire apartment Concealed balcony (not only undercover) near the master-practical for all day/ all weather

All three bedrooms feature sizeable built in robes
Kitchen with L shape, double sinks, lots of cupboards for
storage
Gas Cooking
Carpet though lounge and all bedrooms
Split system for heating and cooling
Double-glazed windows