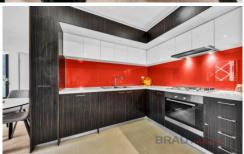

All three bedrooms feature sizeable built in robes
Kitchen with L shape, double sinks, lots of cupboards for
storage
Gas Cooking
Carpet though lounge and all bedrooms
Split system for heating and cooling
Double-glazed windows