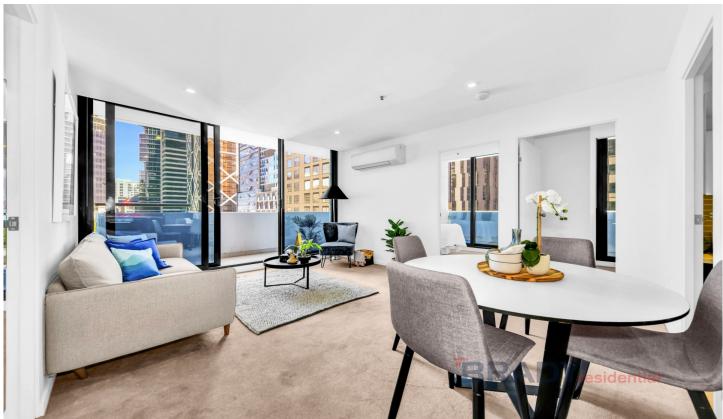

## 906/8 Sutherland Street MELBOURNE VIC

Attention to Detail as below:

Northerly and Westly facing- lots of natural lights and fresh air- highly DESIRABLE for city living 2 huge balconies encompass the Entire apartment Concealed balcony (not only undercover) near the master-practical for all day/ all weather

All three bedrooms feature sizeable built in robes
Kitchen with L shape, double sinks, lots of cupboards for
storage
Gas Cooking
Carpet though lounge and all bedrooms
Split system for heating and cooling
Double-glazed windows