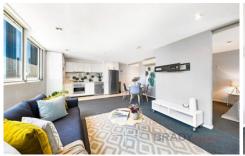

## Apartment Features:

Northerly and Westly facing- full of natural light and Sun Expansive open plan lounge and dining area Very wide and open entrance Kitchen comes with stone bench tops, beautifully tiled splash back and abundance of storage space King sized bedrooms both feature built in robes Ensuite with marble finishes Separate laundry Split system heating and cooling Sizeable balcony accessed via sliding doors