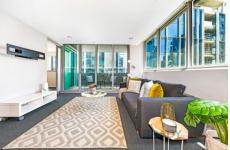

## Apartment Features:

Northerly and Westly facing- full of natural light and Sun Expansive open plan lounge and dining area Very wide and open entrance Kitchen comes with stone bench tops, beautifully tiled splash back and abundance of storage space King sized bedrooms both feature built in robes Ensuite with marble finishes Separate laundry Split system heating and cooling Sizeable balcony accessed via sliding doors