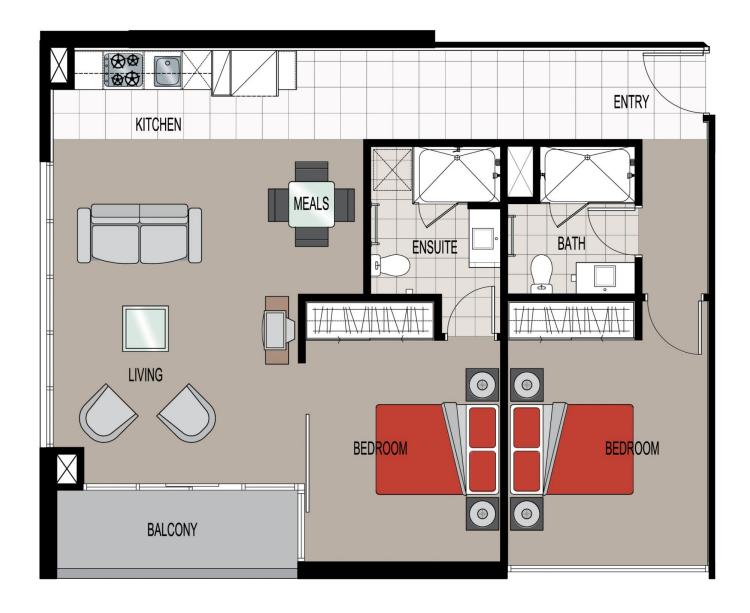

## Apartment Features:

Northerly and Westly facing- full of natural light and Sun Expansive open plan lounge and dining area Very wide and open entrance Kitchen comes with stone bench tops, beautifully tiled splash back and abundance of storage space King sized bedrooms both feature built in robes Ensuite with marble finishes Separate laundry Split system heating and cooling Sizeable balcony accessed via sliding doors

Facilities: pool, spa, gym and sauna

2 🗀 2 🔓 1 🗬

Type : Apartment Building Size : 10 sqm Land Size : 89.6 sqm

View : https://www.bradyresidential.com.au/sal e/vic/inner-city/melbourne/residential/ap

artment/7416046