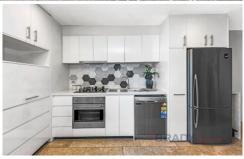

## Apartment Features:

Northerly and Westly facing- full of natural light and Sun Expansive open plan lounge and dining area Very wide and open entrance Kitchen comes with stone bench tops, beautifully tiled splash back and abundance of storage space King sized bedrooms both feature built in robes Ensuite with marble finishes Separate laundry Split system heating and cooling Sizeable balcony accessed via sliding doors