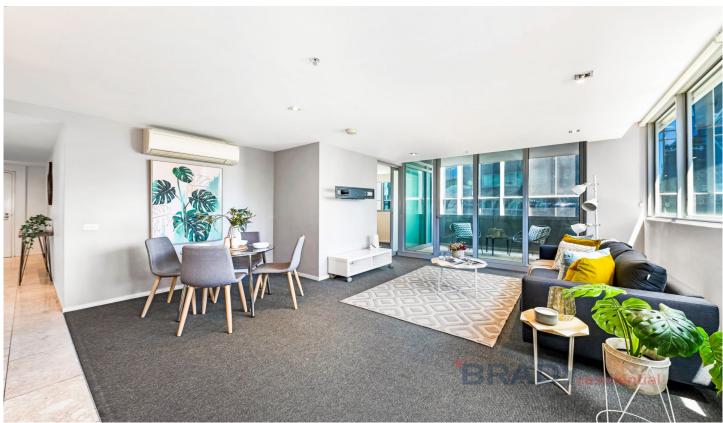

## Apartment Features:

Northerly and Westly facing- full of natural light and Sun Expansive open plan lounge and dining area Very wide and open entrance Kitchen comes with stone bench tops, beautifully tiled splash back and abundance of storage space King sized bedrooms both feature built in robes Ensuite with marble finishes Separate laundry Split system heating and cooling Sizeable balcony accessed via sliding doors

Facilities: pool, spa, gym and sauna

2 🗀 2 🔓 1 🗬

Type : Apartment Building Size : 10 sqm Land Size : 89.6 sqm

View : https://www.bradyresidential.com.au/sal e/vic/inner-city/melbourne/residential/ap

artment/7416046