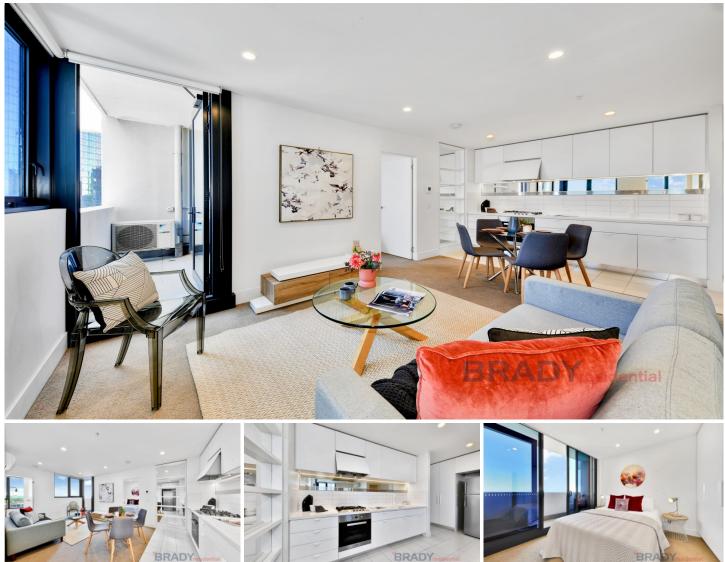

## 3211/500 Elizabeth Street MELBOURNE VIC

Features:

On Site concierge/security

Facilities include 25 meter indoor heated pool, gymnasium, cinema and outdoor BBQ Terrace etc.

Queen Victoria Market just across the street

Melbourne Central Shopping Centre, RMIT, University of Melbourne, all city colleges and State Library all just minutes away

FREE trams and a wide selection of Cafes and restaurants all close by.

## 2 🎮 2 🚝

Type : Apartment

Building Size : 7 sqm

View

: https://www.bradyresidential.com.au/sal e/vic/inner-city/melbourne/residential/ap artment/7416044

,