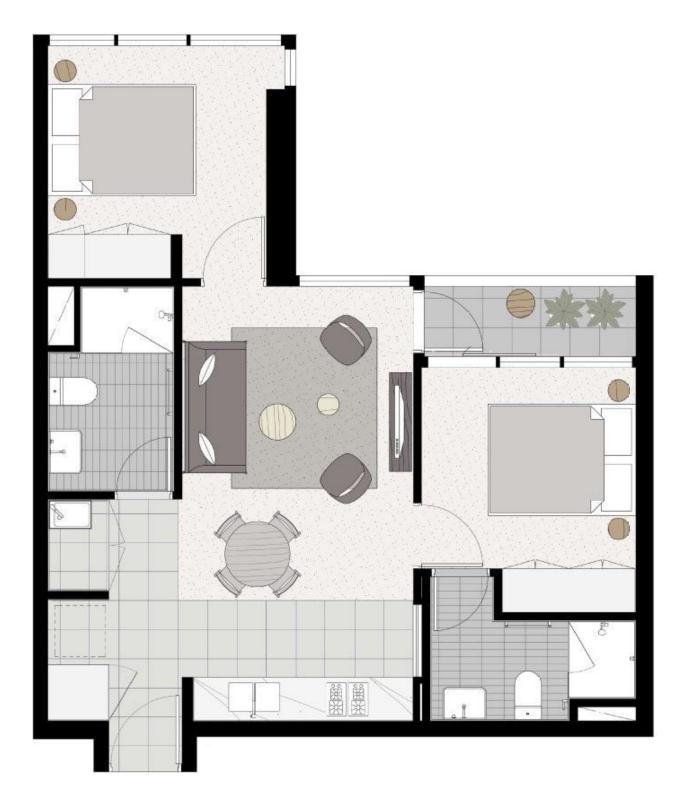

## 2 🎮 2 🚝

Type : Apartment

Building Size : 7 sqm

View

: https://www.bradyresidential.com.au/sal e/vic/inner-city/melbourne/residential/ap artment/7416044

,