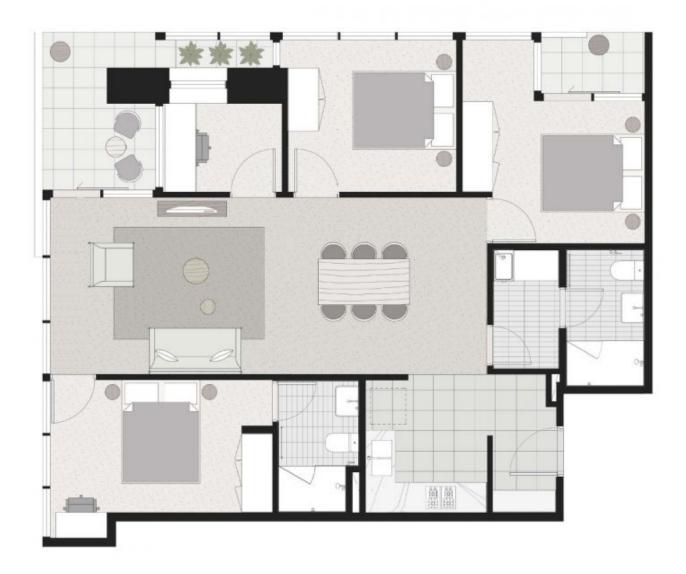

#### Features:

- Windows and lights at BOTH Northerly and Westly
- 180 degree Panoramic views including amazing Docklands water and Port Philips Bay views
- Two bedrooms North facing flooded with Sun and light - Each bedroom with spectacular urban, city even water view
- A wall of pantry with lots of shelves near the kitchen
- Kitchen with stone benchtop, plenty storage, large fridge space
- Both bathrooms are fully tiled from floor to the ceiling
- Gas cooking
- Complete privacy

# 3 🎮 2 🚔 1 🚘

# Type

: Apartment