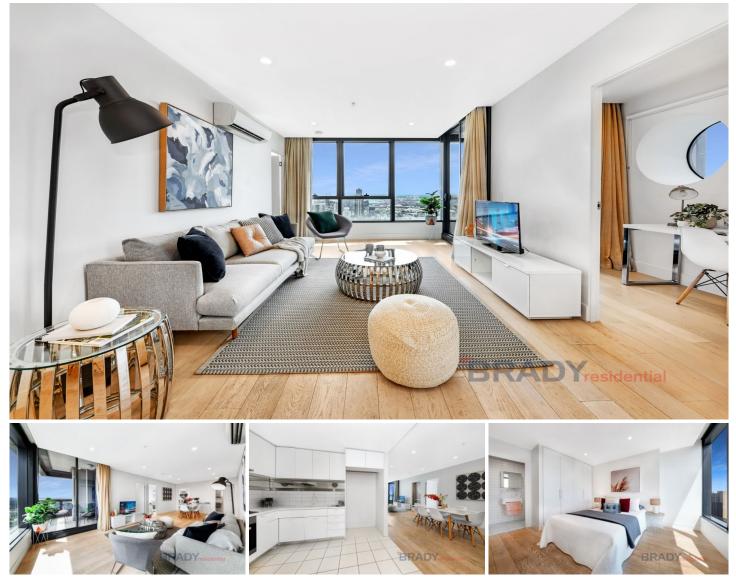

#### **Rare! ABSOLUTE PERFECT DESIGN**

#### Features:

- Windows and lights at BOTH Northerly and Westly
- 180 degree Panoramic views including amazing Docklands water and Port Philips Bay views
- Two bedrooms North facing flooded with Sun and light - Each bedroom with spectacular urban, city even water view
- A wall of pantry with lots of shelves near the kitchen
- Kitchen with stone benchtop, plenty storage, large fridge space
- Both bathrooms are fully tiled from floor to the ceiling
- Gas cooking
- Complete privacy