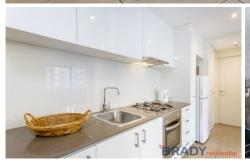

## Features:

- Overlooking the roof top of Children's Court of Victoria No future blocking is expected
- Abundant light to all rooms
- Both bedrooms with windows
- Complete privacy is ensured with both bedrooms totally separated from each other
- Split system reverse cycle / inverter air conditioning
- Only 2 units on the floor enjoy the quiet and peaceful living with no lift queues.
- Facilities include gymnasium, heated indoor pool.