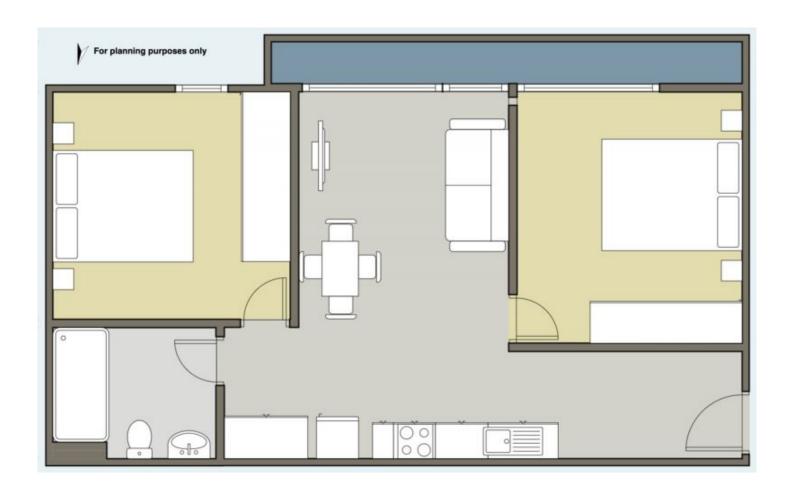

## Features:

- Overlooking the roof top of Children's Court of Victoria No future blocking is expected
- Abundant light to all rooms
- Both bedrooms with windows
- Complete privacy is ensured with both bedrooms totally separated from each other
- Split system reverse cycle / inverter air conditioning
- Only 2 units on the floor enjoy the quiet and peaceful living with no lift queues.
- Facilities include gymnasium, heated indoor pool.