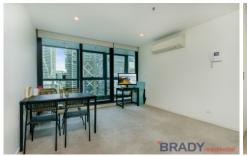

The open plan living and dining area is exceptionally planned to accommodate an expansive lounge and dining set up, perfect for entertainers with the space to furnish to your heart's desire. The full length windows flood the area with natural light and split system air conditioning & heating has also been fitted to ensure your comfort no matter the season. The large balcony is accessed via the sliding doors from the living room and all bedroom it is clear from the moment you step out that this is a truly idyllic setting.