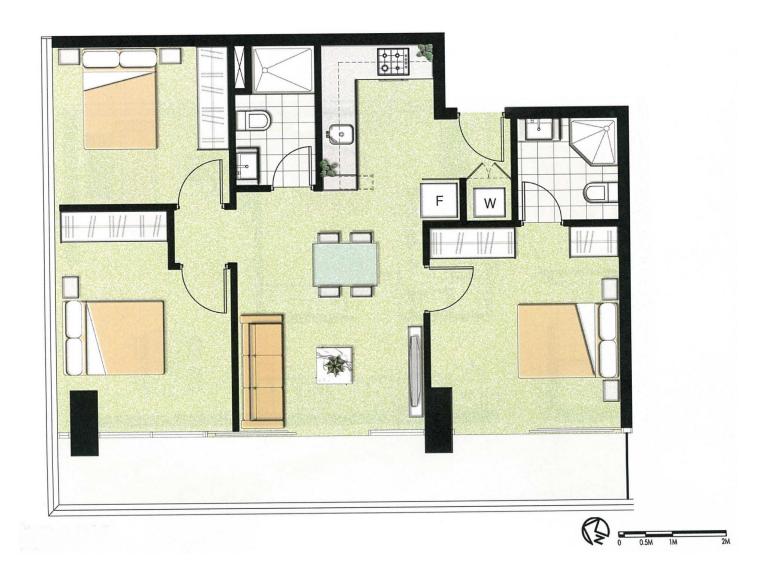

The open plan living and dining area is exceptionally planned to accommodate an expansive lounge and dining set up, perfect for entertainers with the space to furnish to your heart's desire. The full length windows flood the area with natural light and split system air conditioning & heating has also been fitted to ensure your comfort no matter the season. The large balcony is accessed via the sliding doors from the living room and all bedroom it is clear from the moment you step out that this is a truly idyllic setting.