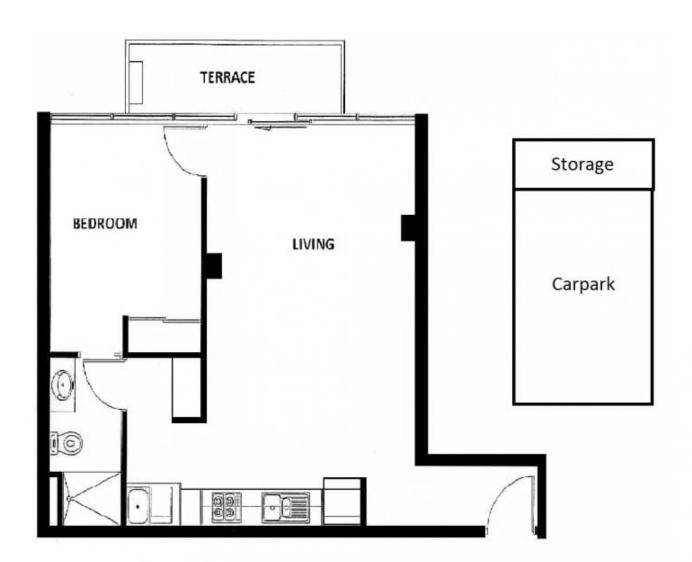

## 909/25 Wills Street MELBOURNE VIC

This impressive large, one bedroom apartment with one parking space and storage is perfectly positioned on the fringe of the CBD. Flagstaff Gardens, Queen Victoria Market, Melbourne Central, Etihad Stadium and both Melbourne and RMIT Universities are all only moments away.

The open plan living area with floor boards allows you plenty of space to entertain and grants access to your private balcony overlooking Flagstaff Gardens. You are guaranteed comfort no matter the season thanks to the split system air conditioning and heating in the lounge.

The dual access bathroom is neatly presented and tiled complete with shower and vanity unit.

For full version visit the website