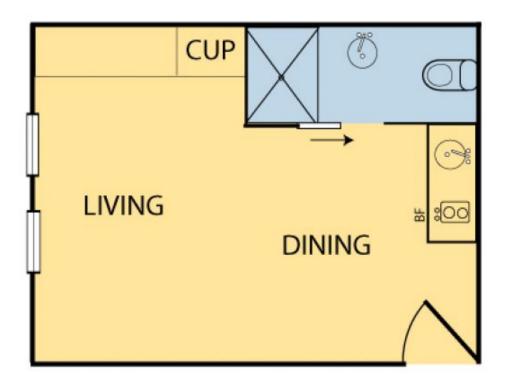

### 1 🚝

Type : Studio

- Price : \$ 210,000
- View : https://www.bradyresidential.com.au/sale/vic/inne r-city/melbourne/residential/studio/7416039

APPROX TOTAL SIZE : 14.5 SQM

## 309 62 HAYWARD LANE, MELBOUNRE

Please note: All stated dimensions are approximate only. Particulars given are for general information only and do not constitute any representation on the part of the vendor and agent.