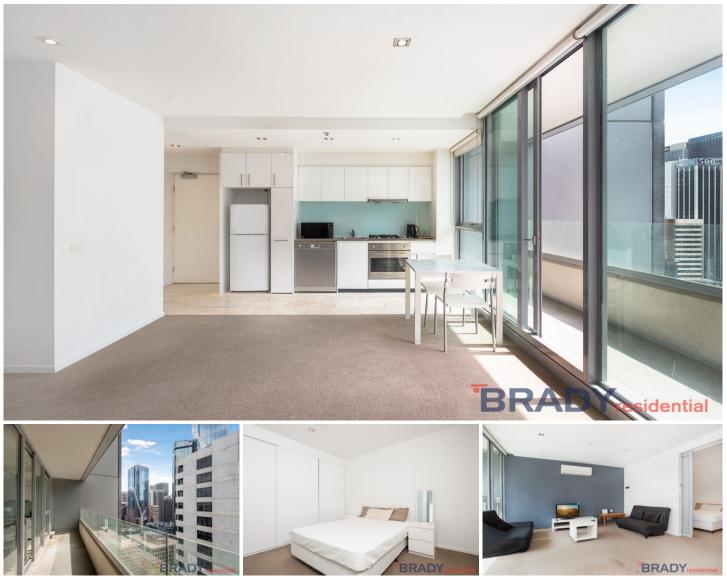

## 2401/8 Downie Street MELBOURNE VIC

This truly enormous one-bedroom apartment set on approximately 58 square meters has all you could desire in an inner-city pad. Located in a highly desirable location only moments away from all of Melbourne's attractions including Etihad Stadium, Southern Cross Complex, the Yarra River, Crown Casino Complex and many of Melbourne's finest restaurants and retail shops.

When you enter the apartment you are confronted instantly by a sense of space and serenity akin to a private retreat. The expansive open plan living and dining area benefits from an abundance of natural light and enjoys more than enough space for you to furnish to your tastes. The kitchen is equipped with all you could need, including gas cook top, stainless steel appliances, pull out pantry and an