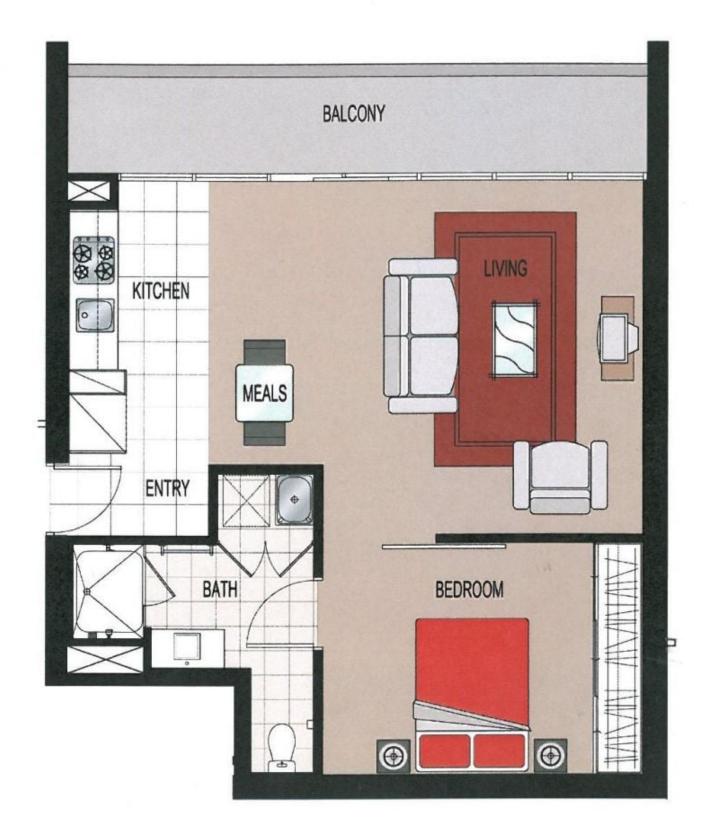

## 2401/8 Downie Street MELBOURNE VIC

This truly enormous one-bedroom apartment set on approximately 58 square meters has all you could desire in an inner-city pad. Located in a highly desirable location only moments away from all of Melbourne's attractions including Etihad Stadium, Southern Cross Complex, the Yarra River, Crown Casino Complex and many of Melbourne's finest restaurants and retail shops.

When you enter the apartment you are confronted instantly by a sense of space and serenity akin to a private retreat. The expansive open plan living and dining area benefits from an abundance of natural light and enjoys more than enough space for you to furnish to your tastes. The kitchen is equipped with all you could need, including gas cook top, stainless steel appliances, pull out pantry and an