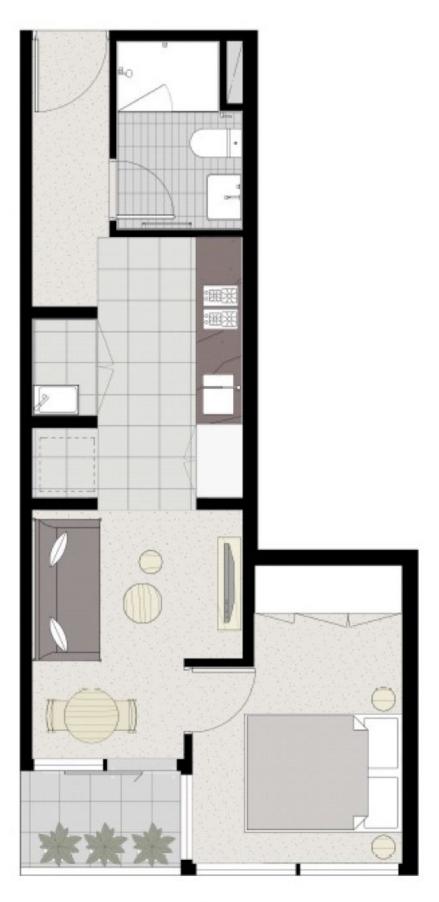

## 1309/500 Elizabeth Street MELBOURNE VIC

This one bedroom apartment is your ideal city property, with Queen Victoria Market just across the road, Melbourne Central Shopping Centre, RMIT and Melbourne UNI just minutes away, the location is second to none. This apartment is currently getting \$450 per week with lease expire 03/07/2020.

As you would expect, the fittings and fixtures throughout are of the highest standard, and include quality high-end appliances in your kitchen, bespoke Corian basins in your bathroom and double-glazing on all windows to keep the hum of the city out, and your peace and quiet in. Your residence is also equipped with its own NBN link for super-fast internet speeds.

## 1 🛌 1 🖺

**Type**: Apartment

**View**: https://www.bradyresidential.com.au/sale/vic/inne r-city/melbourne/residential/apartment/7416034

For full version visit the website