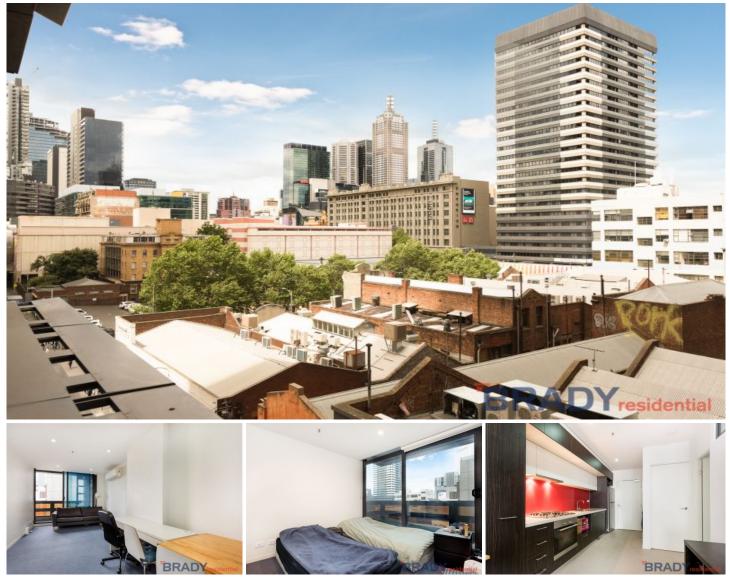

#### 402/8 Sutherland Street MELBOURNE VIC

The setting is ideally located in the centre of Little Lonsdale Street, right next to Melbourne Central and just a stone's throw from universities, State Library, Queen Victoria market, this apartment offers an unrivalled lifestyle that will be the envy of many.

The open plan living and dining area is exceptionally planned to accommodate an expansive lounge and dining set up, perfect for entertainers with the space to furnish to your heart's desire. The full length windows flood the area with natural light and split system air conditioning & heating has also been fitted to ensure your comfort no matter the season. The large balcony is accessed via the sliding doors from the living room and all bedroom it is clear from the moment you step out that this is a truly idyllic setting.