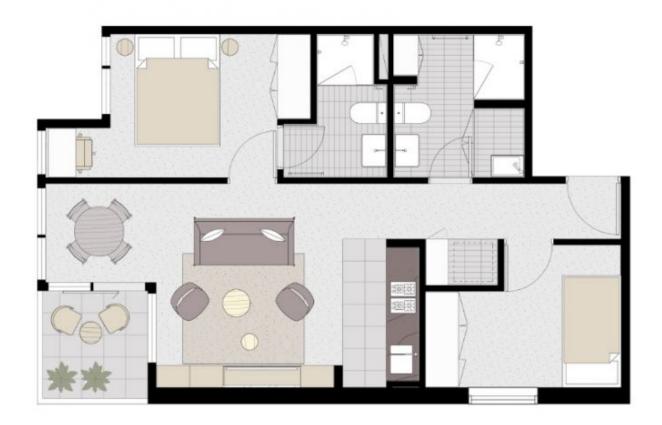

## 4506/500 Elizabeth Street MELBOURNE VIC

This two bedroom and two bathroom apartment is your ideal city property, with Queen Victoria Market just across the road, Melbourne Central Shopping Centre, RMIT and Melbourne UNI just minutes away, the location is second to none

As you would expect, the fittings and fixtures throughout are of the highest standard, and include quality high-end appliances in your kitchen, bespoke Corian basins in your bathroom and double-glazing on all windows to keep the hum of the city out, and your peace and quiet in. Your residence is also equipped with its own NBN link for super-fast internet speeds.

## 2 🔼 2 🖳

**Type**: Apartment

**View**: https://www.bradyresidential.com.au/sale/vic/inne r-city/melbourne/residential/apartment/7416031

\*\*BRADY\*\* The information shown is for marketing purposes only and is subject to variation as permitted in the contract of sale.