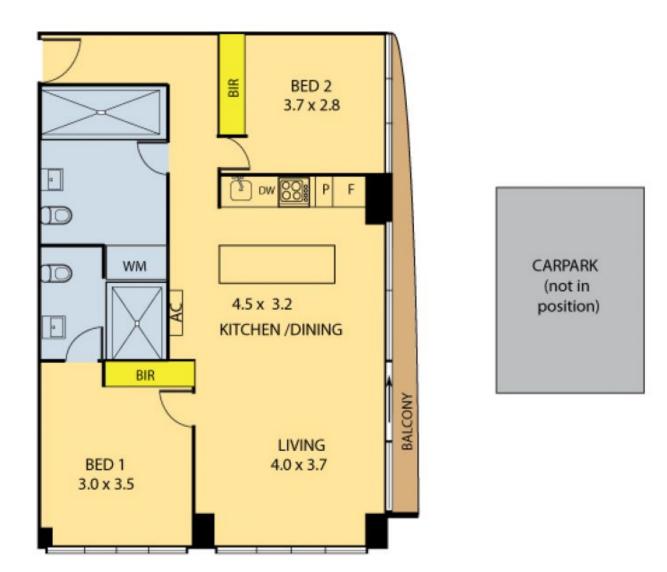

### 2 🎮 2 🚔 1 🛱

Type : Apartment

**View :** https://www.bradyresidential.com.au/sale/vic/inne r-city/melbourne/residential/apartment/7416030

TOTAL APPROX SIZE: 72 SQM

## 1910 / 7 KATHERINE PLACE, MELBOURNE

Please note: All stated dimensions are approximate only. Particulars given are for general information only and do not constitute any representation on the part of the vendor and agent.