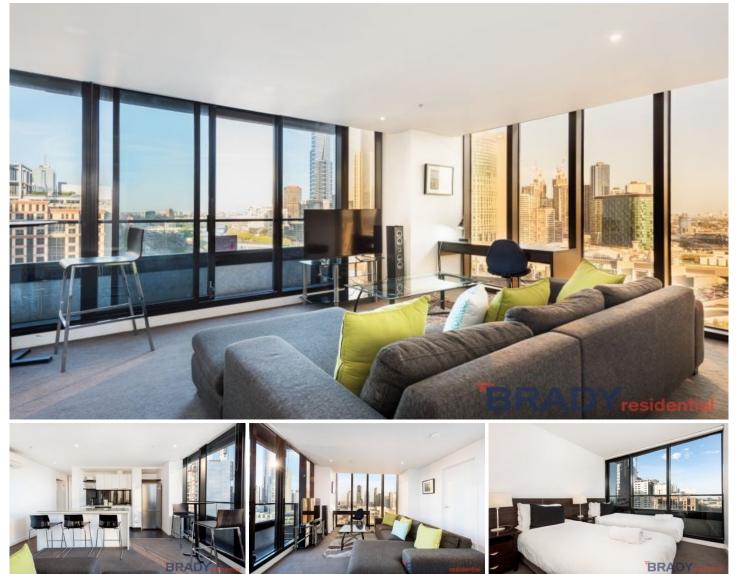

#### 1910/7 Katherine Place MELBOURNE VIC

Brilliantly located in the heart of Melbourne's waterfront CBD district - renowned for its bustling atmosphere, great dining, public art and stylish retailers you will adore coming home to this striking light-filled two bedroom apartment. Positioned in the Aura on Flinders Apartment Complex and boasting a generous open-plan design with spacious living, meals and kitchen areas with a balcony offering stunningYarra views. Clever in its design and finishes modernity and easy living are paramount, with a combination of plush carpets and tiles throughout. A contemporary, compact kitchen with stainless steel appliances maintain the contemporary, clean design with a focus on relaxed and easy entertaining. Added features to this fabulous property include: secure garage with remote entry, ducted heating and cooling, shared access to onsite

### 2 🎮 2 🚔 1 🛱

Type : Apartment

**View :** https://www.bradyresidential.com.au/sale/vic/inne r-city/melbourne/residential/apartment/7416030

TOTAL APPROX SIZE: 72 SQM