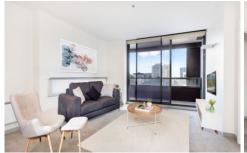

## 607/604 Swanston Street CARLTON VIC

Taking in views of elegantly landscaped Lincoln Square garden and lofty city skyscrapers, this two bedroom 'Seasons' apartment offers a winning convergence of lifestyle and convenience in one of Melbourne's most desirable locales. Open design leads past a kitchen, meals and living zone through a floor-to-ceiling glass aspect to a covered balcony with winning views. Stainless steel Smeg appliances and a pull-out pantry feature in the kitchen, and you'll also find built-in robes, a secure entrance with intercom, elevator access and basement parking space. The convenience of the position is supreme: it's just a stroll to trams, universities, Lygon Street and the CBD.