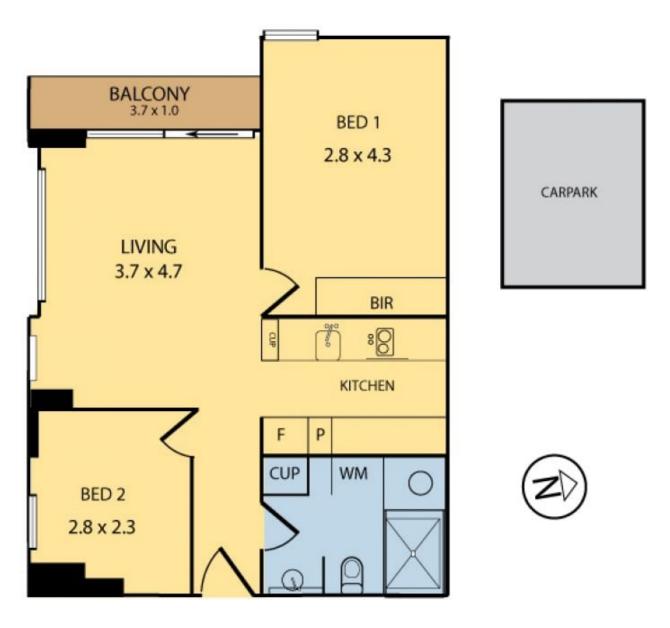

2 📭 1 🖺 1 😭

Type: Apartment

**View**: https://www.bradyresidential.com.au/sale/vic/inne r-city/carlton/residential/apartment/7416029

TOTAL APPROX SIZE: 59 sqm

## 607 / 604 SWANSTON STREET, CARLTON

Please note: All stated dimensions are approximate only. Particulars given are for general information only and do not constitute any representation on the part of the vendor and agent.