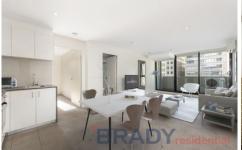

Entry to the apartment is granted through your very own private corridor which also allows additional storage room. The full length windows flood the property with natural light whilst the sheer size of the air conditioned open plan living and dining area allows you to furnish to your heart's desire.

The kitchen was designed for those with culinary flair, equipped with stainless steel appliances, pull out pantry, stone bench tops and glass splashbacks, not to mention an abundance of cupboard space. Every inch of available