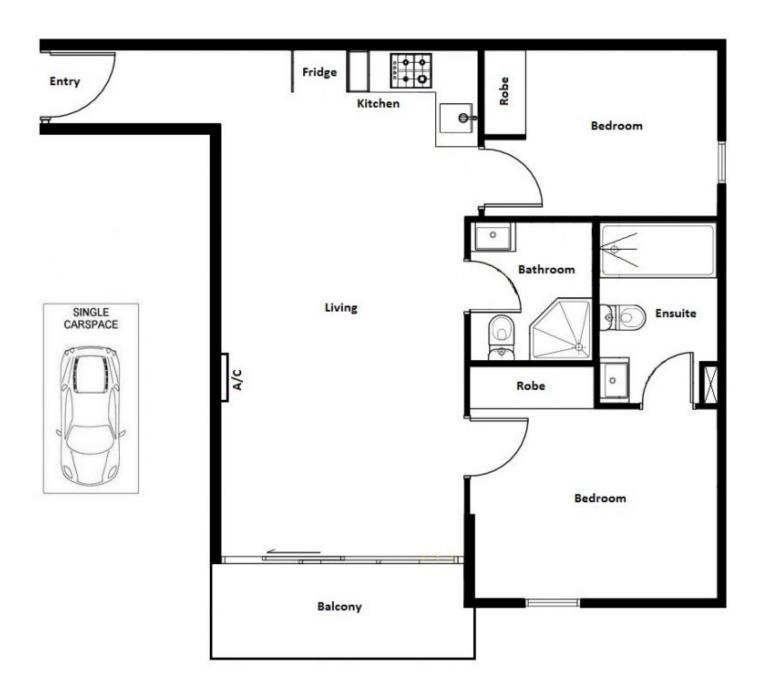

## 707/380 Little Lonsdale Street MELBOURNE VIC

This fantastic 2 bedroom, 2 bathroom apartment with one secure car space boasts a location that is unsurpassed with Flagstaff Gardens as your backyard and Melbourne Central, Etihad Stadium and Emporium only seconds away.

Entry to the apartment is granted through your very own private corridor which also allows additional storage room. The full length windows flood the property with natural light whilst the sheer size of the air conditioned open plan living and dining area allows you to furnish to your heart's desire.

The kitchen was designed for those with culinary flair, equipped with stainless steel appliances, pull out pantry, stone bench tops and glass splashbacks, not to mention an abundance of cupboard space. Every inch of available