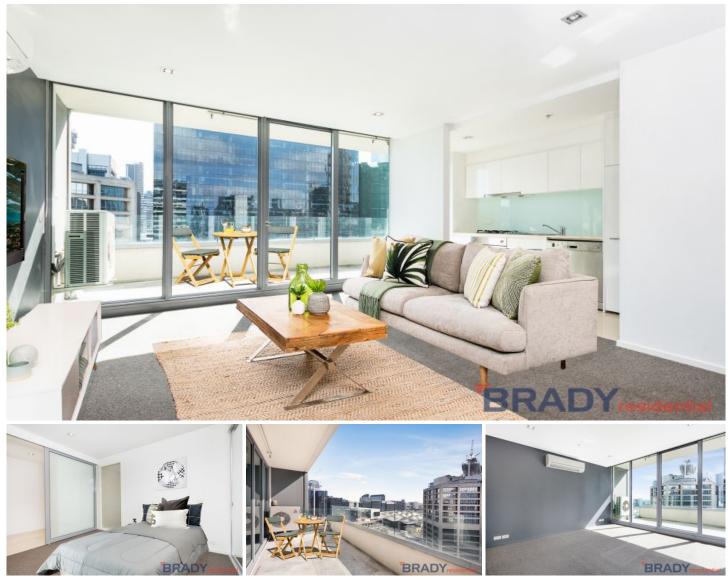

## 2104/8 Downie Street MELBOURNE VIC

This spacious and stunning one bedroom apartment enjoys amazing views of the city skyline high up on the 21st floor.

Located in tranquil Downie Street away from the hustle and bustle of the CBD this could be your perfect inner city retreat. Close to all Melbourne has to offer with Southern Cross Complex, Direct Factory Outlet, the Yarra River and Crown only a minutes walk away. This is the perfect place to enjoy a metropolitan lifestyle.

The open plan living/dining area is a terrific size and enjoys an abundance of natural light from the full length windows. The kitchen is equipped with all you need including 4 burner gas cook top, oven, dishwasher and plenty of cupboard and bench space.