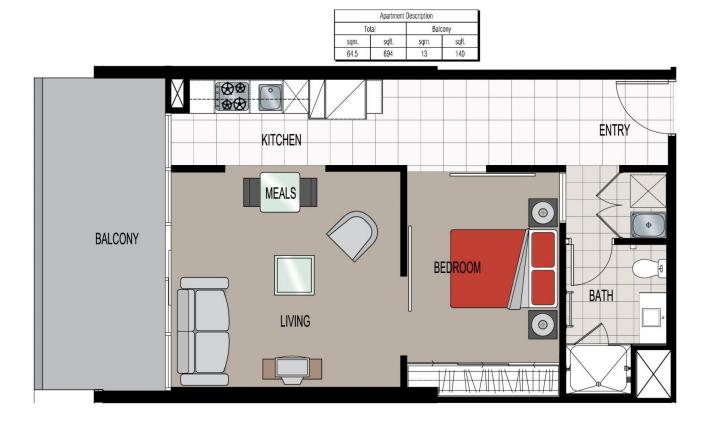

## 2104/8 Downie Street MELBOURNE VIC

This spacious and stunning one bedroom apartment enjoys amazing views of the city skyline high up on the 21st floor.

Located in tranquil Downie Street away from the hustle and bustle of the CBD this could be your perfect inner city retreat. Close to all Melbourne has to offer with Southern Cross Complex, Direct Factory Outlet, the Yarra River and Crown only a minutes walk away. This is the perfect place to enjoy a metropolitan lifestyle.

The open plan living/dining area is a terrific size and enjoys an abundance of natural light from the full length windows. The kitchen is equipped with all you need including 4 burner gas cook top, oven, dishwasher and plenty of cupboard and bench space.