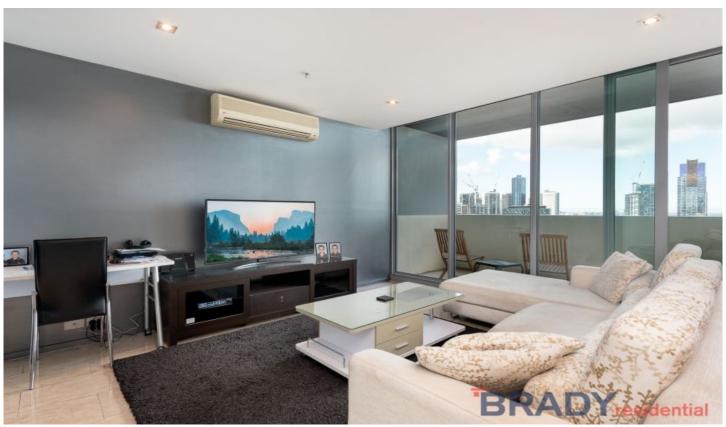

The open plan living area is a great size with split system air conditioning for your comfort. It is enveloped in natural light from the full length windows. The kitchen is equipped with all you could need including dishwasher, gas cook top, oven and an abundance of storage space.

The balcony is sure to impress if not from its sheer size

For full version visit the website

1 🚐 1 🔓 1 🗬

Type: Apartment

**View**: https://www.bradyresidential.com.au/sale/vic/inne r-city/melbourne/residential/apartment/7416026