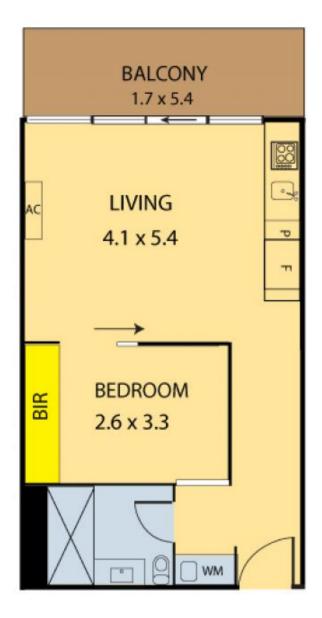

## 2409/8 Downie Street MELBOURNE VIC

This truly enormous one bedroom apartment with car park, set on approximately 57 square meters, has all you could desire in an inner city pad. Set in a highly desirable location only moments away from all of Melbourne's attractions including Etihad Stadium, Southern Cross Complex, the Yarra River, Crown Casino and many of Melbourne's finest restaurants and retail shops.

The open plan living area is a great size with split system air conditioning for your comfort. It is enveloped in natural light from the full length windows. The kitchen is equipped with all you could need including dishwasher, gas cook top, oven and an abundance of storage space.

The balcony is sure to impress if not from its sheer size

For full version visit the website

1 🚐 1 🔓 1 🗬

Type: Apartment

**View**: https://www.bradyresidential.com.au/sale/vic/inne r-city/melbourne/residential/apartment/7416026

APPROX TOTAL SIZE: 57 sqm

## 2409 / 8 DOWNIE ST MELBOURNE

Please note: All stated dimensions are approximate only. Particulars given are for general information only and do not constitute any representation on the part of the vendor and agent.