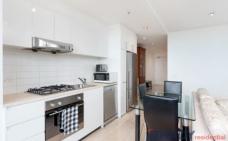

The open plan living area is a great size with split system air conditioning for your comfort. It is enveloped in natural light from the full length windows. The kitchen is equipped with all you could need including dishwasher, gas cook top, oven and an abundance of storage space.