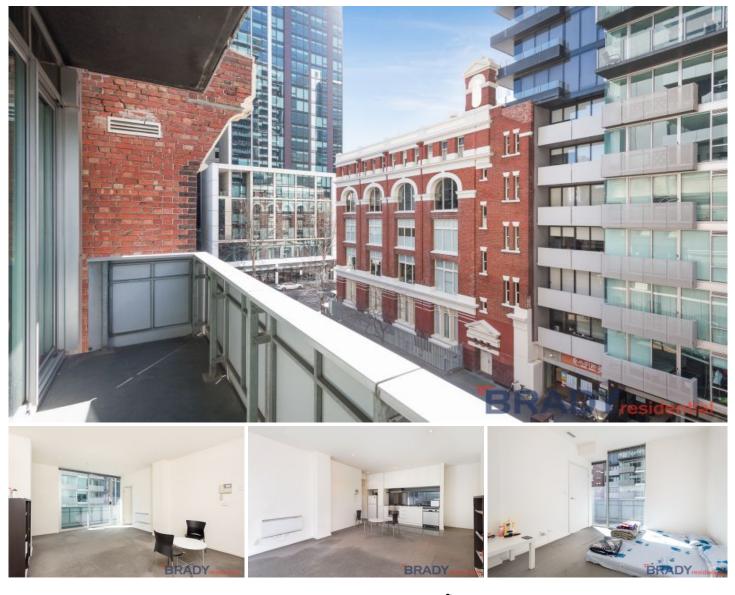

## 308/25 Wills Street MELBOURNE VIC

The vibrant atmosphere of this fantastic location is second to none. With Flagstaff Gardens as your backyard and Queen Victoria Market only a block away, this is the only way to enjoy a metropolitan lifestyle second to none.

This spacious 55sqm approx. one bedroom property is sure to impress. The full length windows flood the property with natural light, whilst the sheer size of the open plan living and dining area allows you to entertain to your heart's desire. The kitchen features granite bench tops and splash back and is fully equipped with quality stainless steel appliances including gas cook top, perfect for those with a flair for the culinary arts, not to mention an abundance of cupboard space and separate European laundry.