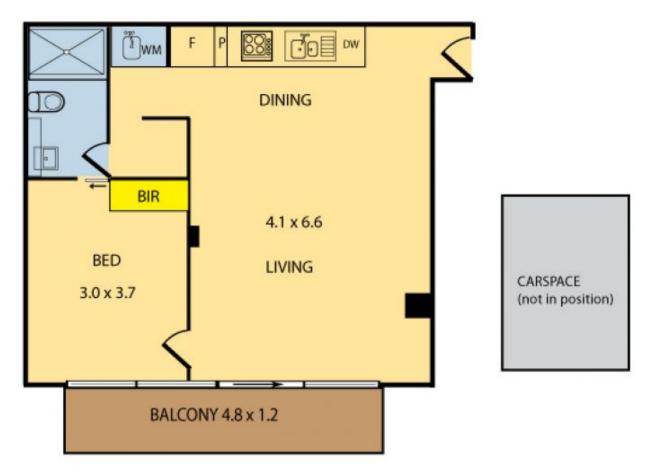

TOTAL APPROX SIZE: 55 SQM

## 308 / 25 WILLS STREET, MELBOURNE

Please note: All stated dimensions are approximate only. Particulars given are for general information only and do not constitute any representation on the part of the vendor and agent.