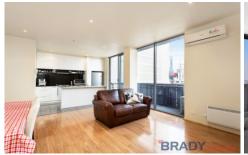

The vast open plan living/dining area has been designed for optimum comfort and style. Full length windows flood the area with plenty of natural light and the split system heating and cooling ensuring your comfort no matter the season. The large balcony off the living area serves as a great place for a summer soiree and is the perfect place to watch the sunset over Docklands and Flagstaff Garden thanks to the North Western facing. By night there is no other place you would rather be than relaxing in your