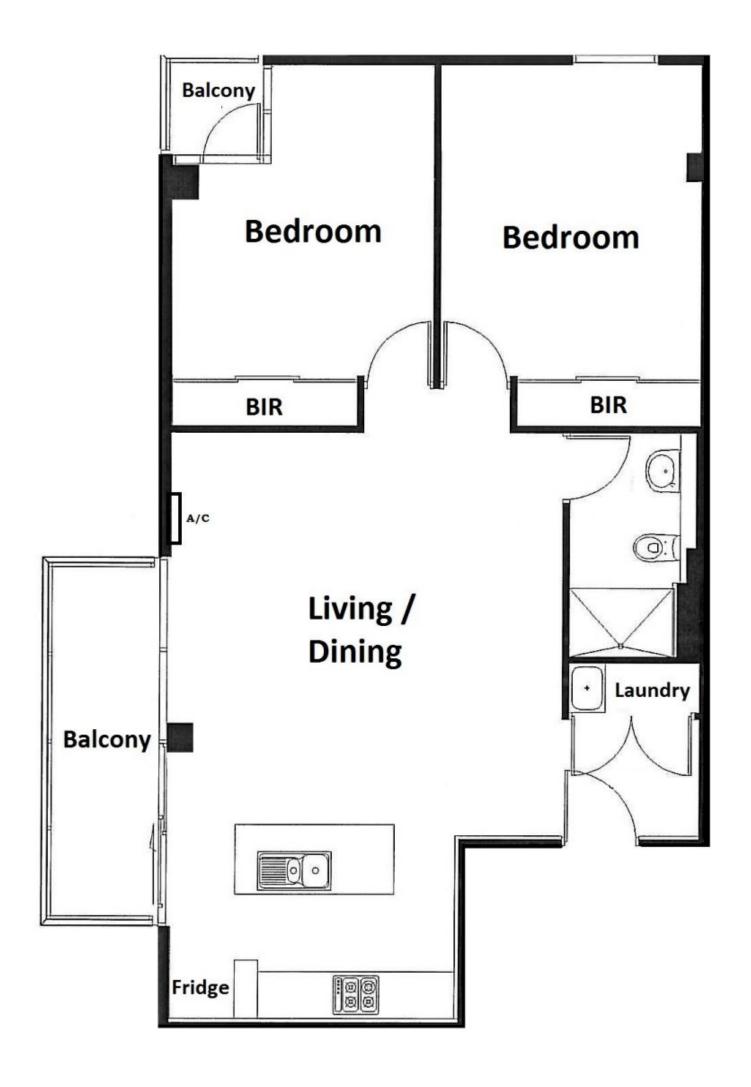

## 1101/25 Wills Street MELBOURNE VIC

This spectacular two bedroom apartment represents the realisation of every buyer's wish list come true. Nestled away in an unrivalled city locale with Flagstaff Garden's as your backyard and Queen Victoria Market a stone's throw away, this property offers a highly desirable lifestyle.

The vast open plan living/dining area has been designed for optimum comfort and style. Full length windows flood the area with plenty of natural light and the split system heating and cooling ensuring your comfort no matter the season. The large balcony off the living area serves as a great place for a summer soiree and is the perfect place to watch the sunset over Docklands and Flagstaff Garden thanks to the North Western facing. By night there is no other place you would rather be than relaxing in your