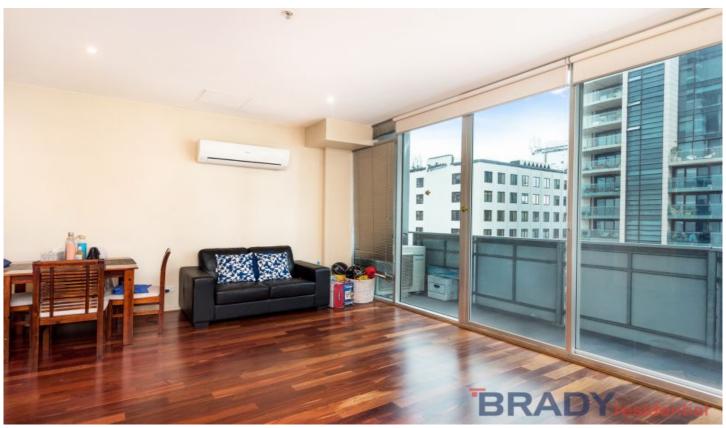

Enter the hallway to a contemporary kitchen, equipped with stainless steel appliances, stone bench tops and an abundance of cupboard space, including a pull out pantry.

The open plan living and dining area is spacious, allowing for an expansive lounge set up. The northern aspect and floor to ceiling windows provide an abundance of natural light whilst the brand new, split system air conditioning will 1 🖰 1 📇