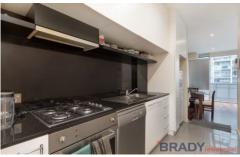

Enter the hallway to a contemporary kitchen, equipped with stainless steel appliances, stone bench tops and an abundance of cupboard space, including a pull out pantry.

The open plan living and dining area is spacious, allowing for an expansive lounge set up. The northern aspect and floor to ceiling windows provide an abundance of natural light whilst the brand new, split system air conditioning will 1 🖰 1 📇