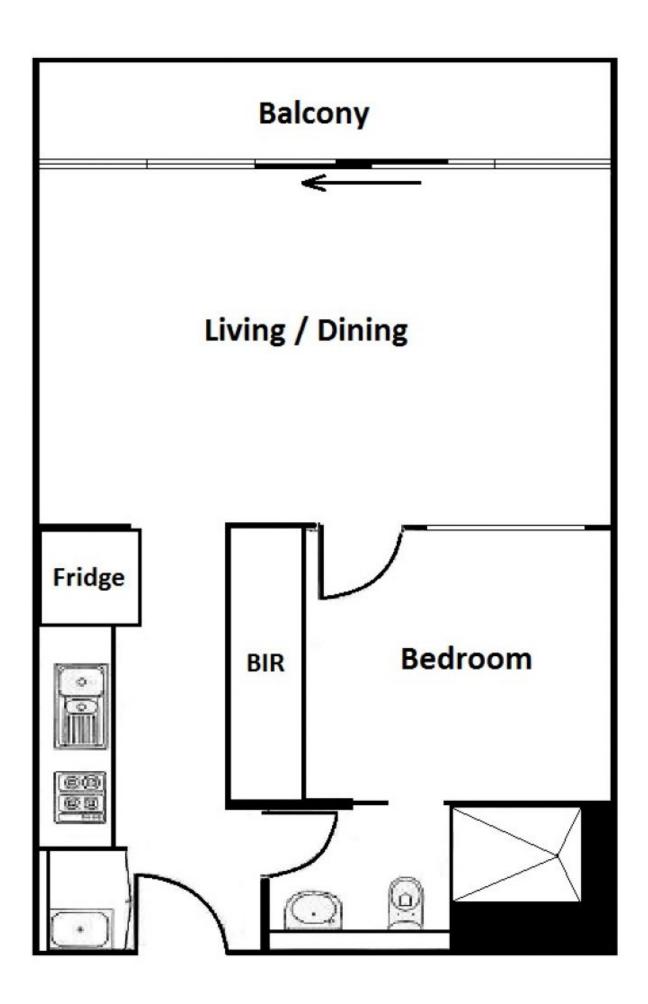

Enter the hallway to a contemporary kitchen, equipped with stainless steel appliances, stone bench tops and an abundance of cupboard space, including a pull out pantry.

The open plan living and dining area is spacious, allowing for an expansive lounge set up. The northern aspect and floor to ceiling windows provide an abundance of natural light whilst the brand new, split system air conditioning will 1 🖰 1 📇