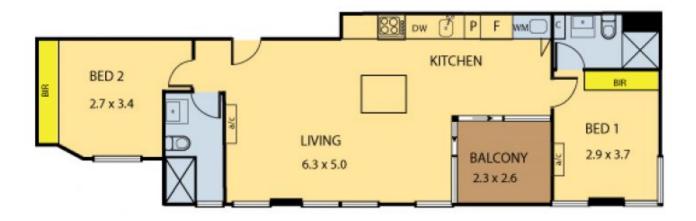

Type: Apartment

**View**: https://www.bradyresidential.com.au/sale/vic/inne r-city/west-melbourne/residential/apartment/7416

022

For full version visit the website

APPROX TOTAL SIZE: 76 sqm

## 911/31 BATMAN STREET, WEST MELBOURNE

Please note: All stated dimensions are approximate only. Particulars given are for general information only and do not constitute any representation on the part of the vendor and agent.