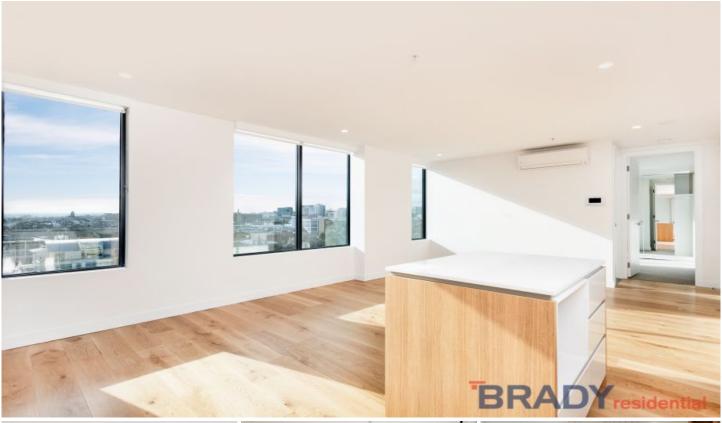

## 911/23 Batman Street WEST MELBOURNE VIC

Sitting high on the hill of Batman Street, Flagstaff Green resides in a prized address named after Melbourne's founder, John Batman.

An elegant landmark building with a contemporary sculptural design that compliments the heritage of its surroundings.

This unique residential address is framed by the historic Flagstaff Gardens and urban culture that Melbourne city is famous for.

Flagstaff Green's luxury resident facilities are perfect for those who like to entertain. Level 3 amenities include residents' lounge with fully fitted kitchen and dining area for 2 🔄 2 📛 1 🖨

Type: Apartment

**View**: https://www.bradyresidential.com.au/sale/vic/inne r-city/west-melbourne/residential/apartment/7416

022

For full version visit the website

APPROX TOTAL SIZE: 76 sqm