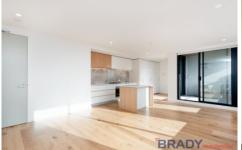

## 911/23 Batman Street WEST MELBOURNE VIC

Sitting high on the hill of Batman Street, Flagstaff Green resides in a prized address named after Melbourne's founder, John Batman.

An elegant landmark building with a contemporary sculptural design that compliments the heritage of its surroundings.

This unique residential address is framed by the historic Flagstaff Gardens and urban culture that Melbourne city is famous for.

Flagstaff Green's luxury resident facilities are perfect for those who like to entertain. Level 3 amenities include residents' lounge with fully fitted kitchen and dining area for 2 🔄 2 📛 1 🖨

Type: Apartment

**View**: https://www.bradyresidential.com.au/sale/vic/inne r-city/west-melbourne/residential/apartment/7416

022

For full version visit the website

APPROX TOTAL SIZE: 76 sqm