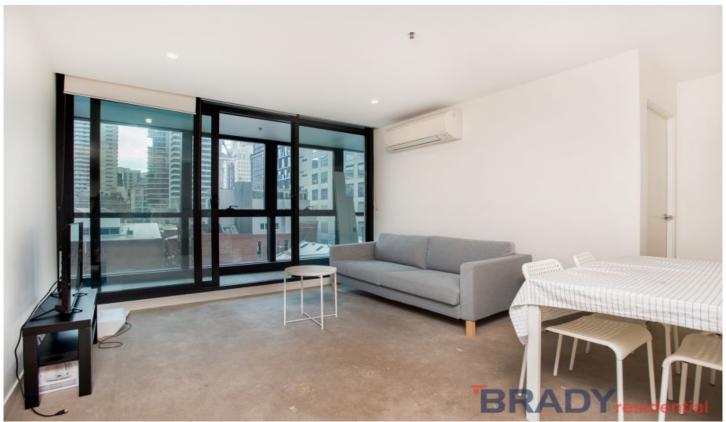

The open plan living and dining area is exceptionally planned to accommodate an expansive lounge and dining set up, perfect for entertainers with the space to furnish to your heart's desire. The full length windows flood the area with natural light and split system air conditioning & heating has also been fitted to ensure your comfort no matter the season. The large balcony is accessed via the sliding doors from the living room and all bedroom it is clear from the moment you step out that this is a truly idyllic setting.