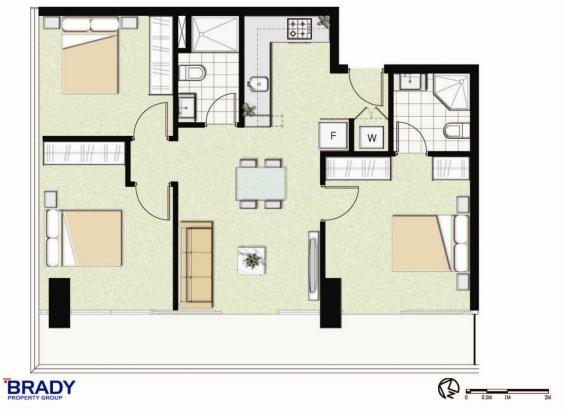

## 3 BEDROOMS

UNIT 06

BALCONY : 13.5 m²
TOTAL AREA: 87.5 m²

APT: 507, 607, 1306, 1406, 1506, 1606, 1706, 1806, 1906, 2006, 2106, 2206, 2306, 2406, 2506, 2606, 2706, 2806, 2906, 3306, 3406, 3506, 3606, 3706, 3806, 3906 & 4006