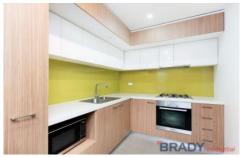

The open plan living and dining area is exceptionally planned to accommodate an expansive lounge and dining set up, perfect for entertainers with the space to furnish to your heart's desire. The full length windows flood the area with natural light and split system air conditioning & heating has also been fitted to ensure your comfort no matter the season. The large balcony is accessed via the sliding doors from the living room and all bedroom it is clear from the moment you step out that this is a truly idyllic setting.