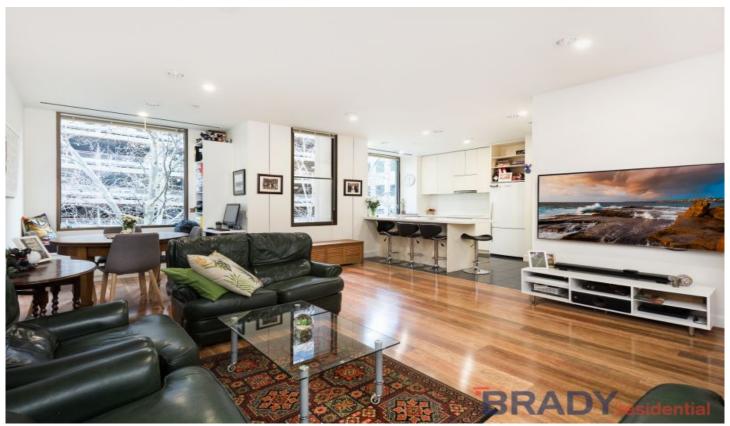

## 6/535 Flinders Lane MELBOURNE VIC

Watch the seasons come and go from this apartment - it can be your own 'nest in a tree top'.

Situated in a low-rise (only 5 floors in height), mixed use building, this penthouse apartment is a secure, light, spacious, comfortable home with 3 bedrooms, 2 bathrooms, 3 toilets, 2 secure car parks.

All bedrooms have generous sized built in robes, blackout curtains and double glazed sliding doors. Two of the bedrooms have their own balcony.

Both bathrooms have double glazed skylights and ample storage.