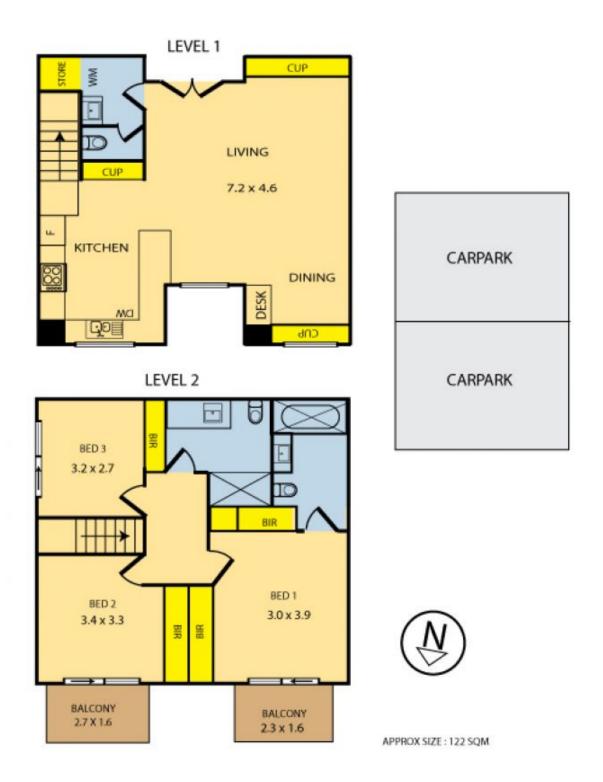

## 6/535 Flinders Lane MELBOURNE VIC

Watch the seasons come and go from this apartment - it can be your own 'nest in a tree top'.

Situated in a low-rise (only 5 floors in height), mixed use building, this penthouse apartment is a secure, light, spacious, comfortable home with 3 bedrooms, 2 bathrooms, 3 toilets, 2 secure car parks.

All bedrooms have generous sized built in robes, blackout curtains and double glazed sliding doors. Two of the bedrooms have their own balcony.

Both bathrooms have double glazed skylights and ample storage.

## 6/535 FLINDERS LANE, MELBOURNE

Please note: All stated dimensions are approximate only. Particulars given are for general information only and do not constitute any representation on the part of the vendor and agent.