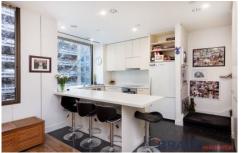

## 6/535 Flinders Lane MELBOURNE VIC

Watch the seasons come and go from this apartment - it can be your own 'nest in a tree top'.

Situated in a low-rise (only 5 floors in height), mixed use building, this penthouse apartment is a secure, light, spacious, comfortable home with 3 bedrooms, 2 bathrooms, 3 toilets, 2 secure car parks.