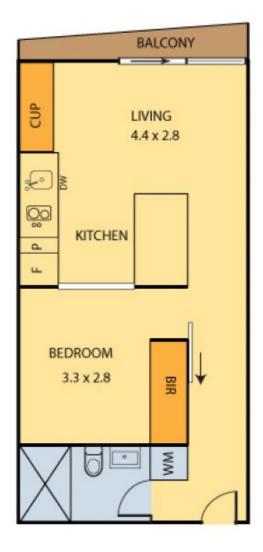

## 1 🛌 1 🟪

**Type**: Apartment

**View**: https://www.bradyresidential.com.au/sale/vic/inne r-city/carlton/residential/apartment/7416019

APPROX TOTAL SIZE: 43 sqm

## 1209 / 551 SWANSTON ST

Please note: All stated dimensions are approximate only. Particulars given are for general information only and do not constitute any representation on the part of the vendor and agent.