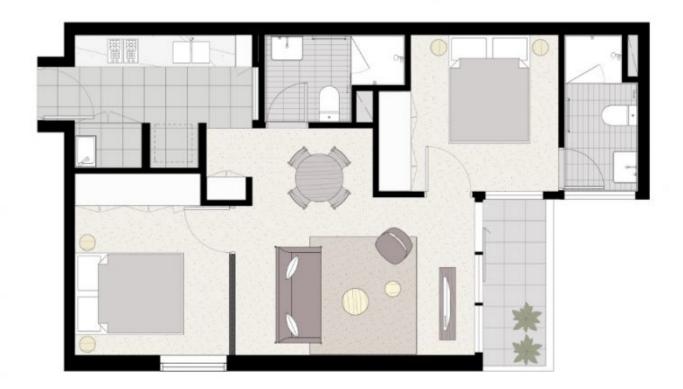

## 5207/500 Elizabeth Street MELBOURNE VIC

This two bedroom and two bathroom apartment is your ideal city property, with Queen Victoria Market just across the road, Melbourne Central Shopping Centre, RMIT and Melbourne UNI just minutes away, the location is second to none.

## 2 🛌 2 🖳

**Type**: Apartment

**View**: https://www.bradyresidential.com.au/sale/vic/inne r-city/melbourne/residential/apartment/7416018

\*\*BRADY\*\* The information shown is for marketing purposes only and is subject to variation as permitted in the contract of sale.