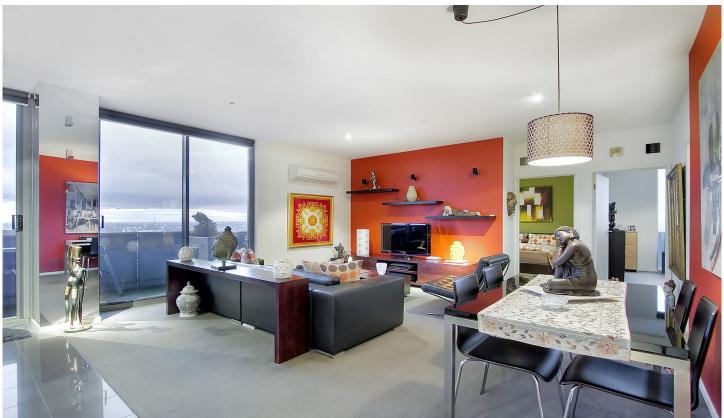

## 2001/25 Wills Street MELBOURNE VIC

This spectacular two bedroom, one bathroom with powder room has been owner occupied since the building was completed in 2004.

The open plan living/dining area has been designed for optimum comfort and style, with full length windows with heat reduction tinted windows and 100% block out blinds. The large balcony off the living is accessed from double sliding doors, the north western aspect makes it the perfect place to watch the sunset over Flagstaff Gardens.