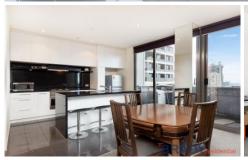

The kitchen presents immaculately with granite bench tops, euro appliances and Grohe fittings. There is plenty of bench space and an abundance of storage allowing you to prepare your meals with great ease.