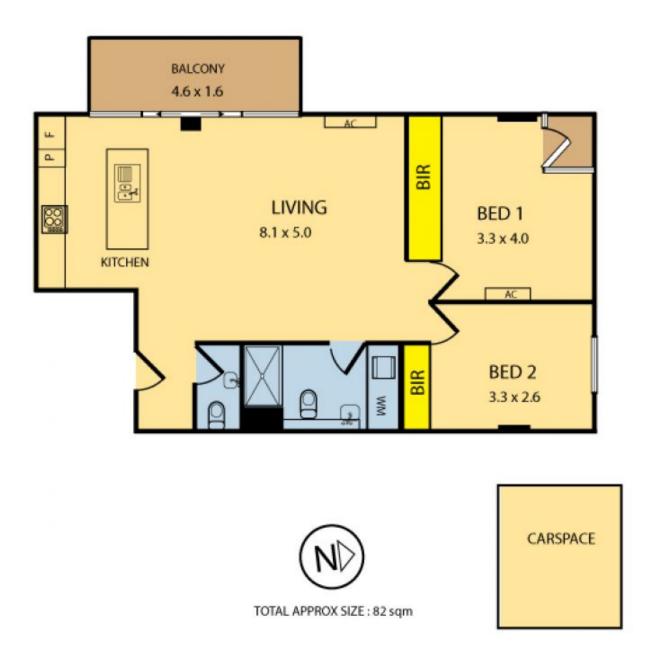

## 2001/25 Wills Street MELBOURNE VIC

This spectacular two bedroom, one bathroom with powder room has been owner occupied since the building was completed in 2004.

The open plan living/dining area has been designed for optimum comfort and style, with full length windows with heat reduction tinted windows and 100% block out blinds. The large balcony off the living is accessed from double sliding doors, the north western aspect makes it the perfect place to watch the sunset over Flagstaff Gardens.

The kitchen presents immaculately with granite bench tops, euro appliances and Grohe fittings. There is plenty of bench space and an abundance of storage allowing you to prepare your meals with great ease.

## 2001/25 WILLS STREET, MELBOURNE

Please note: All stated dimensions are approximate only. Particulars given are for general information only and do not constitute any representation on the part of the vendor and agent.