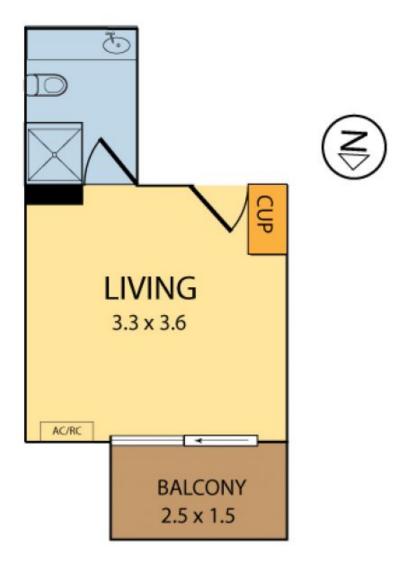

1 🚐 1 🚍

Type: Apartment Price: \$ 168,000

**View :** https://www.bradyresidential.com.au/sale/vic/nort h/brunswick-west/residential/apartment/7416015

APPROX TOTAL SIZE: 19 SQM

## B24 / 415 BRUNSWICK RD, BRUNSWICK WEST

Please note: All stated dimensions are approximate only. Particulars given are for general information only and do not constitute any representation on the part of the vendor and agent.