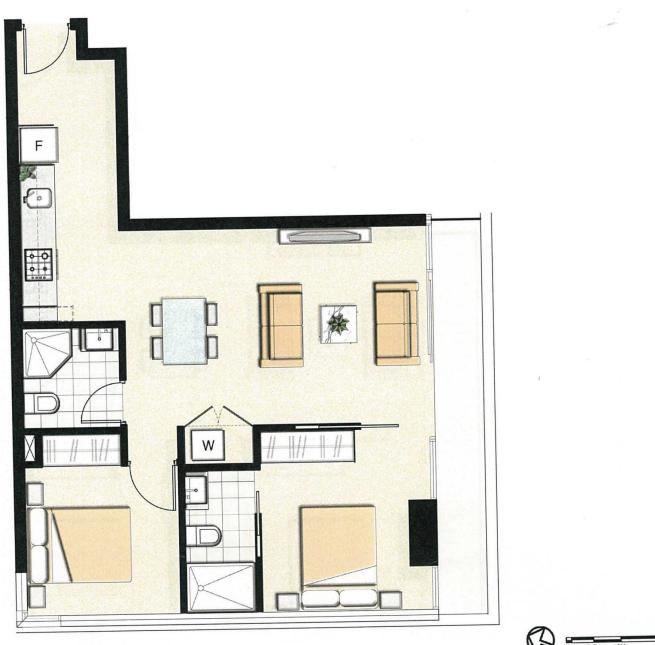

## 2202/8 Sutherland Street MELBOURNE VIC

The setting is ideally located in the centre of Little Lonsdale Street, right next to Melbourne Central and just a stone's throw from universities, State Library, Queen Victoria market, this apartment offers an unrivalled lifestyle that will be the envy of many.

The open plan living and dining area is exceptionally planned to accommodate an expansive lounge and dining set up, perfect for entertainers with the space to furnish to your heart's desire. The full length windows flood the area with natural light and split system air conditioning & heating has also been fitted to ensure your comfort no matter the season. The large balcony is accessed via the sliding doors from the living room and all bedroom it is clear from the moment you step out that this is a truly idyllic setting.