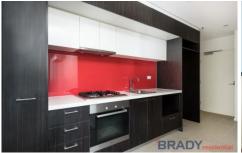

The open plan living and dining area is exceptionally planned to accommodate an expansive lounge and dining set up, perfect for entertainers with the space to furnish to your heart's desire. The full length windows flood the area with natural light and split system air conditioning & heating has also been fitted to ensure your comfort no matter the season. The large balcony is accessed via the sliding doors from the living room and all bedroom it is clear from the moment you step out that this is a truly idyllic setting.