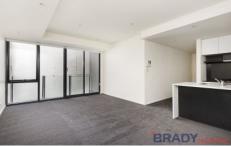

The huge open plan living area presents amazingly. The generous size of this area allows for an expansive lounge and dining set up.

The sizeable kitchen was designed for the aspiring master chef, featuring large island bench beautifully finished and perfect for meal preparation, an abundance of cupboard space and stainless steel European appliances; it is the perfect place to put your culinary skills to the test.