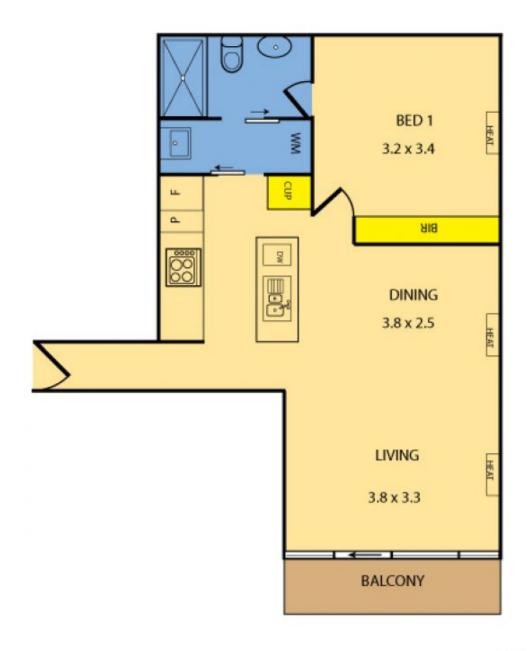

## 601/28 Wills Street MELBOURNE VIC

This oversized 61sqm approx 1 bedroom apartment, located within the highly regarded Wills Tower complex and designed by Fender Katsalidis Architects with pure perfection in mind is this designer city pad.

The huge open plan living area presents amazingly. The generous size of this area allows for an expansive lounge and dining set up.

The sizeable kitchen was designed for the aspiring master chef, featuring large island bench beautifully finished and perfect for meal preparation, an abundance of cupboard space and stainless steel European appliances; it is the perfect place to put your culinary skills to the test.

1 🖰 1 📇

**Type**: Apartment

**View**: https://www.bradyresidential.com.au/sale/vic/inne r-city/melbourne/residential/apartment/7416013

For full version visit the website

APPROX: 61 sq metres

## 601 / 28 WILLS ST, MELBOURNE

Please note: All stated dimensions are approximate only. Particulars given are for general information only and do not constitute any representation on the part of the vendor and agent.