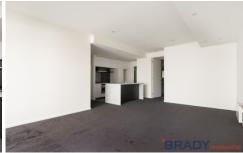

The huge open plan living area presents amazingly. The generous size of this area allows for an expansive lounge and dining set up.

The sizeable kitchen was designed for the aspiring master chef, featuring large island bench beautifully finished and perfect for meal preparation, an abundance of cupboard space and stainless steel European appliances; it is the perfect place to put your culinary skills to the test.