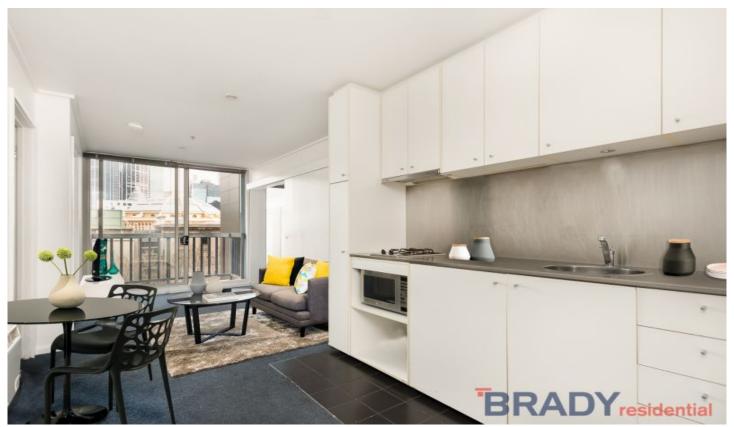

This easy residence enjoys a bright open plan layout including a spacious lounge, and dining room and a private balcony.

The apartment also features a stainless steel kitchen with gas stove top, two bright bedrooms, and modern bathroom with laundry facilities and secures intercom entry.