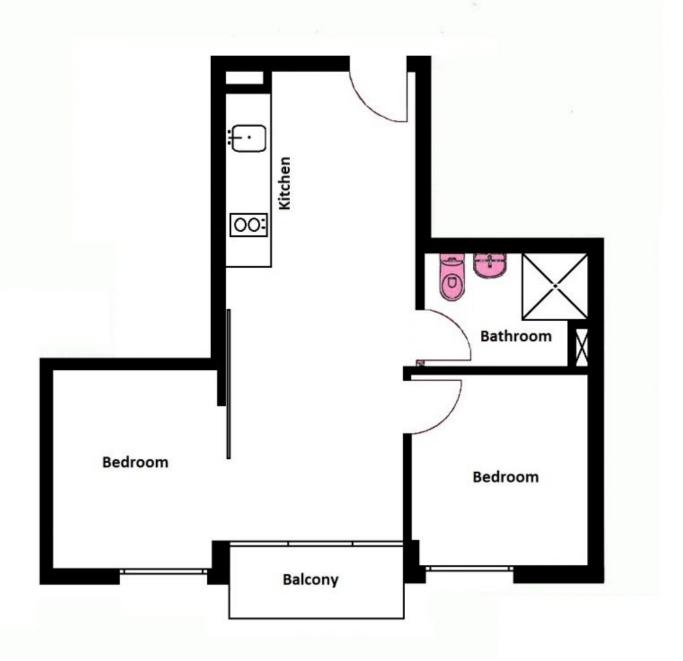

## 707/160 Little Lonsdale Street MELBOURNE VIC

Combining quality easy living and style with plenty of natural light, this low maintenance 7th floor apartment in the 'Katz' complex is just a short stroll to exclusive QV shopping complex, Chinatown and Melbourne universities.

This easy residence enjoys a bright open plan layout including a spacious lounge, and dining room and a private balcony.

The apartment also features a stainless steel kitchen with gas stove top, two bright bedrooms, and modern bathroom with laundry facilities and secures intercom entry.