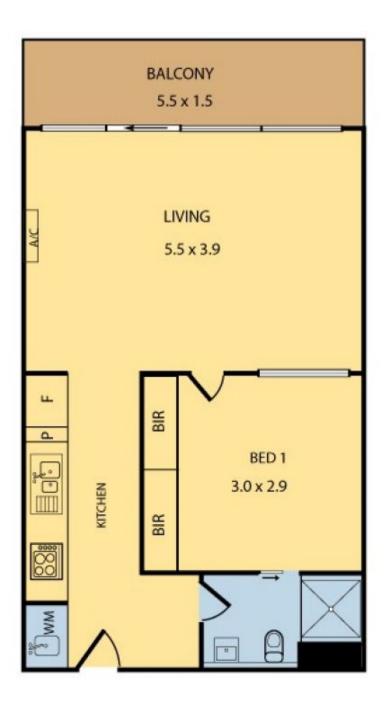

## 1 🛌 1 📇

**Type**: Apartment **Price**: \$ 365,000

**View**: https://www.bradyresidential.com.au/sale/vic/inne r-city/melbourne/residential/apartment/7416010

TOTAL APPROX SIZE: 57 SQM

## 1803/25 WILLS STREET, MELBOURNE

Please note: All stated dimensions are approximate only. Particulars given are for general information only and do not constitute any representation on the part of the vendor and agent.