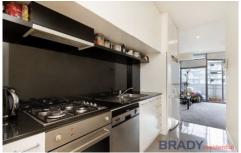

The open plan living and dining area is spacious, no need to dodge the furniture. It is flooded with natural light from full length windows from which you can overlook the Flagstaff garden.

For full version visit the website