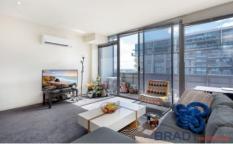

The open plan living and dining area is spacious, no need to dodge the furniture. It is flooded with natural light from full length windows from which you can overlook the Flagstaff garden.

For full version visit the website